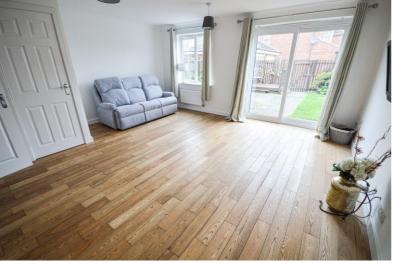

# LOUNGE 16'18 x 15'21 (4.90m x 4.62m) Maximum measurements include recess.

Double glazed window and double doors to the rear. Single radiator and built in storage cupboard.