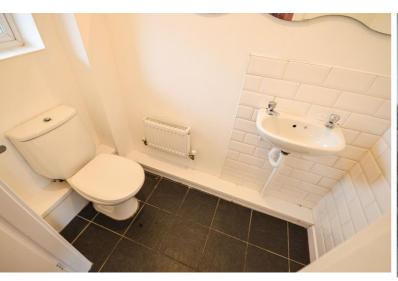

#### **CLOAKS/WC**

Low level WC, hand basin with part tiling to walls. Radiator and double glazed window.