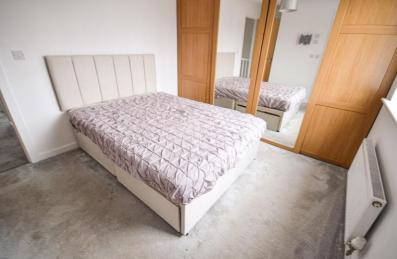

# BEDROOM ONE 9'52 x 9'47 (2.87m x 2.84) Minimum measurements exclude wardrobes.

Double glazed window to front, single radiator and built in wardrobes.