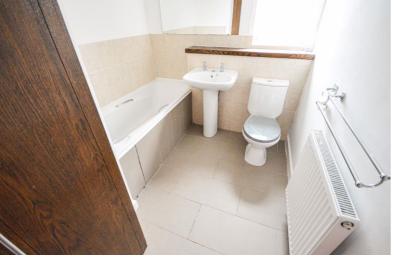

## **BATHROOM**

Three piece suite comprising: Panelled bath with over bath electric shower. Low level WC, hand basin, radiator with part tiling to the walls. Double glazed window to the side.