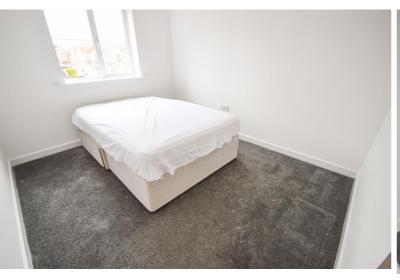

# BEDROOM TWO 10'72 x 9'08 (3.22m x 2.74m) Minimum measurements exclude recess

Double glazed window to the rear and single radiator