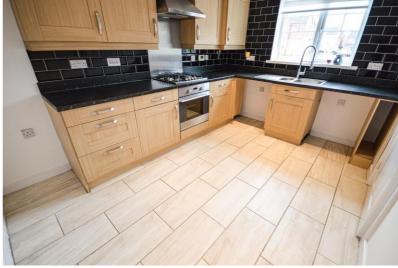

### KITCHEN 11'98 x 8'96 (3.58m x 2.67m)

Double glazed window to the front and radiator. Fitted with a range of wall, floor and drawer units with coordinating roll edge work surfaces. Stainless steel sink unit and drainer with mixer tap and tiled splash backs. Built in oven and gas hob with space for fridge freezer and washing machine.