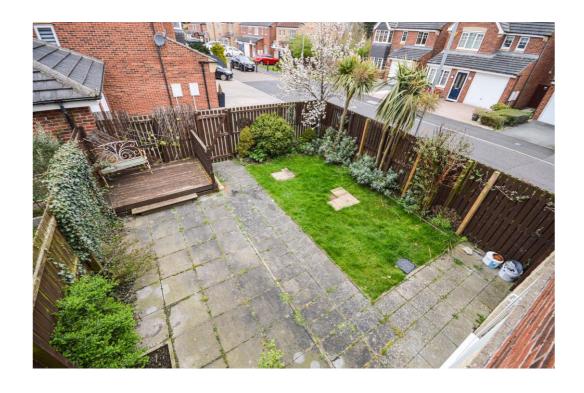

## **REAR GARDEN**

North facing, low maintenance garden with patio and lawn areas.