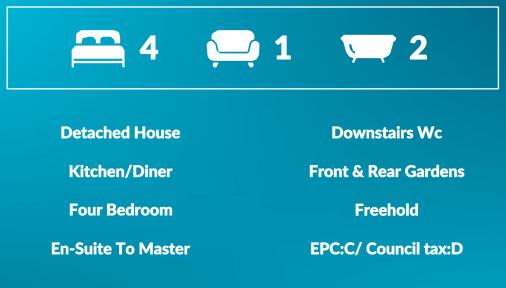

# **Offers In The Region Of £275,000**

Well presented detached family home located within a cul-de-sac in the popular area of Choppington with excellent transport links and amenities close by. The property offers ideal family living with three floors and parking for more than one car. It briefly comprises of lounge, kitchen/diner, utility room and downstairs cloaks, first floor offers three bedrooms master with en-suite, and a family bathroom, the second floor has a bedroom/office/study and an extra storage cupboard with loft access. Externally front and rear gardens and detached garage. We would recommend viewing to appreciate what this home has to offer.