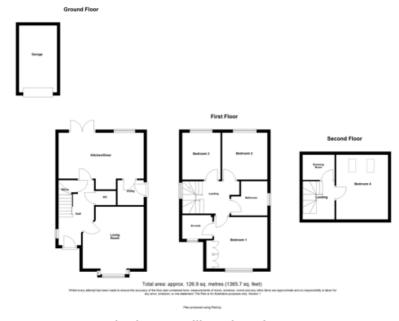

# **Offers In The Region Of £275,000**

Well presented detached family home located within a cul-de-sac in the popular area of Choppington with excellent transport links and amenities close by. The property offers ideal family living with three floors and parking for more than one car. It briefly comprises of lounge, kitchen/diner, utility room and downstairs cloaks, first floor offers three bedrooms master with en-suite, and a family bathroom, the second floor has a bedroom/office/study and an extra storage cupboard with loft access. Externally front and rear gardens and detached garage. We would recommend viewing to appreciate what this home has to offer.