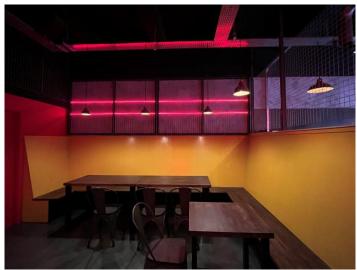

#### **Property Description**

The business operates from a well-presented, mid terrace ground floor premises comprising a well-presented and predominantly open-plan restaurant unit, currently operating as a pizzeria with approximately 30 covers. The interior has been thoughtfully designed in an industrial style, creating a modern and inviting dining environment. The front-of-house features an open-plan service area, allowing customers to view the preparation and cooking process. Central to the operation is a high-performance Bakers Rock conveyor oven, capable of producing authentic Neapolitan-style pizzas efficiently and consistently in just 3 minutes. There is also a preparation area to the rear as well as male/female W.C facilities.