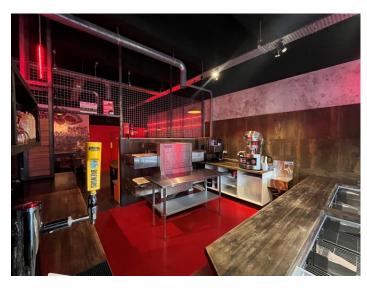

#### **Property Description**

The business operates from a well-presented, mid terrace ground floor premises comprising a well-presented and predominantly open-plan restaurant unit, currently operating as a pizzeria with approximately 30 covers. The interior has been thoughtfully designed in an industrial style, creating a modern and inviting dining environment. The front-of-house features an open-plan service area, allowing customers to view the preparation and cooking process. Central to the operation is a high-performance Bakers Rock conveyor oven, capable of producing authentic Neapolitan-style pizzas efficiently and consistently in just 3 minutes. There is also a preparation area to the rear as well as male/female W.C facilities.

#### Inventory

Bakers Rock conveyor pizza oven / Pepsi post-mix dispenser / BrewDog Wingman Session IPA pump / Scotsman cubelet ice & water dispenser / Perfect fry electric fully automatic ventless fryer / Polar two door under counter fridge / 2 x Polar countertop prep fridges / Cuppone pizzaform electric heated dough-pizza press / Twin sink / Bosch dishwasher / Melitta caffeo barista TS F850-102 smart auto coffee machine / 2 x Polar upright refrigerators / Polar upright freezer / Logic chest freezer / Various utensils