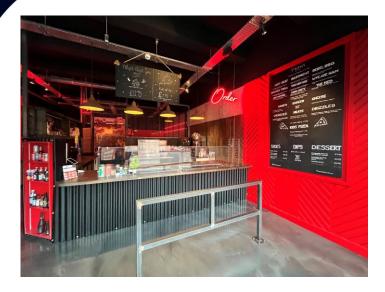

#### **Property Description**

The business operates from a well-presented, mid terrace ground floor premises comprising a well-presented and predominantly open-plan restaurant unit, currently operating as a pizzeria with approximately 30 covers. The interior has been thoughtfully designed in an industrial style, creating a modern and inviting dining environment. The front-of-house features an open-plan service area, allowing customers to view the preparation and cooking process. Central to the operation is a high-performance Bakers Rock conveyor oven, capable of producing authentic Neapolitan-style pizzas efficiently and consistently in just 3 minutes. There is also a preparation area to the rear as well as male/female W.C facilities.

The business offers a well-developed menu featuring a variety of handcrafted pizzas, sides, and desserts, with a strong emphasis on both traditional favourites and bold, innovative flavour combinations that distinguish it from competitors. All items are prepared using quality ingredients, with many sourced from local suppliers to ensure freshness. Customers can enjoy their meals in the comfortable dine-in area, opt for takeaway, or order via leading food delivery platforms such as Just Eat. Customers can enjoy a self-service soft drink from the Pepsi post-mix dispenser, while BrewDog Wingman Session IPA is available on tap and served over the counter.