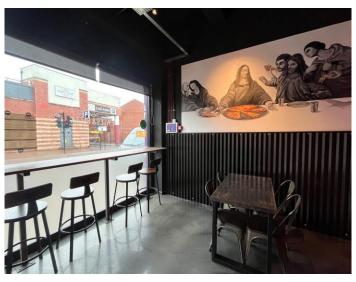

#### **Property Description**

The business operates from a well-presented, mid terrace ground floor premises comprising a well-presented and predominantly open-plan restaurant unit, currently operating as a pizzeria with approximately 30 covers. The interior has been thoughtfully designed in an industrial style, creating a modern and inviting dining environment. The front-of-house features an open-plan service area, allowing customers to view the preparation and cooking process. Central to the operation is a high-performance Bakers Rock conveyor oven, capable of producing authentic Neapolitan-style pizzas efficiently and consistently in just 3 minutes. There is also a preparation area to the rear as well as male/female W.C facilities.