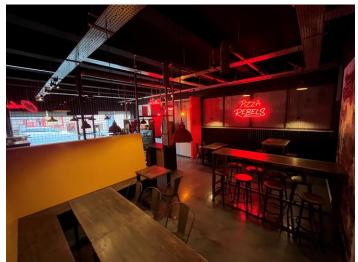

#### **Property Description**

The business operates from a well-presented, mid terrace ground floor premises comprising a well-presented and predominantly open-plan restaurant unit, currently operating as a pizzeria with approximately 30 covers. The interior has been thoughtfully designed in an industrial style, creating a modern and inviting dining environment. The front-of-house features an open-plan service area, allowing customers to view the preparation and cooking process. Central to the operation is a high-performance Bakers Rock conveyor oven, capable of producing authentic Neapolitan-style pizzas efficiently and consistently in just 3 minutes. There is also a preparation area to the rear as well as male/female W.C facilities.