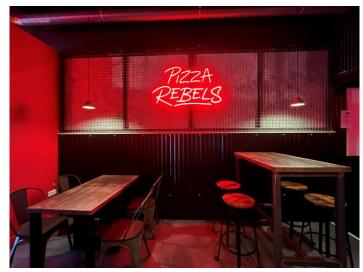

#### **Property Description**

The business operates from a well-presented, mid terrace ground floor premises comprising a well-presented and predominantly open-plan restaurant unit, currently operating as a pizzeria with approximately 30 covers. The interior has been thoughtfully designed in an industrial style, creating a modern and inviting dining environment. The front-of-house features an open-plan service area, allowing customers to view the preparation and cooking process. Central to the operation is a high-performance Bakers Rock conveyor oven, capable of producing authentic Neapolitan-style pizzas efficiently and consistently in just 3 minutes. There is also a preparation area to the rear as well as male/female W.C facilities.