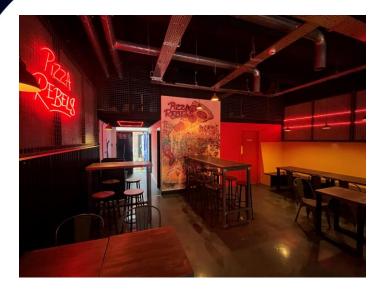

#### **Property Description**

The business operates from a well-presented, mid terrace ground floor premises comprising a well-presented and predominantly open-plan restaurant unit, currently operating as a pizzeria with approximately 30 covers. The interior has been thoughtfully designed in an industrial style, creating a modern and inviting dining environment. The front-of-house features an open-plan service area, allowing customers to view the preparation and cooking process. Central to the operation is a high-performance Bakers Rock conveyor oven, capable of producing authentic Neapolitan-style pizzas efficiently and consistently in just 3 minutes. There is also a preparation area to the rear as well as male/female W.C facilities.