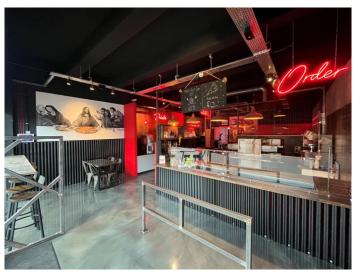

#### **Property Description**

The business operates from a well-presented, mid terrace ground floor premises comprising a well-presented and predominantly open-plan restaurant unit, currently operating as a pizzeria with approximately 30 covers. The interior has been thoughtfully designed in an industrial style, creating a modern and inviting dining environment. The front-of-house features an open-plan service area, allowing customers to view the preparation and cooking process. Central to the operation is a high-performance Bakers Rock conveyor oven, capable of producing authentic Neapolitan-style pizzas efficiently and consistently in just 3 minutes. There is also a preparation area to the rear as well as male/female W.C facilities.

The business offers a well-developed menu featuring a variety of handcrafted pizzas, sides, and desserts, with a strong emphasis on both traditional favourites and bold, innovative flavour combinations that distinguish it from competitors. All items are prepared using quality ingredients, with many sourced from local suppliers to ensure freshness. Customers can enjoy their meals in the comfortable dine-in area, opt for takeaway, or order via leading food delivery platforms such as Just Eat. Customers can enjoy a self-service soft drink from the Pepsi post-mix dispenser, while BrewDog Wingman Session IPA is available on tap and served over the counter.