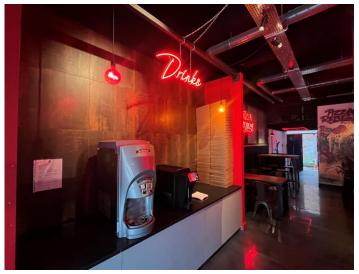

The business offers a well-developed menu featuring a variety of handcrafted pizzas, sides, and desserts, with a strong emphasis on both traditional favourites and bold, innovative flavour combinations that distinguish it from competitors. All items are prepared using quality ingredients, with many sourced from local suppliers to ensure freshness. Customers can enjoy their meals in the comfortable dine-in area, opt for takeaway, or order via leading food delivery platforms such as Just Eat. Customers can enjoy a self-service soft drink from the Pepsi post-mix dispenser, while BrewDog Wingman Session IPA is available on tap and served over the counter.

#### Inventory

Bakers Rock conveyor pizza oven / Pepsi post-mix dispenser / BrewDog Wingman Session IPA pump / Scotsman cubelet ice & water dispenser / Perfect fry electric fully automatic ventless fryer / Polar two door under counter fridge / 2 x Polar countertop prep fridges / Cuppone pizzaform electric heated dough-pizza press / Twin sink / Bosch dishwasher / Melitta caffeo barista TS F850-102 smart auto coffee machine / 2 x Polar upright refrigerators / Polar upright freezer / Logic chest freezer / Various utensils