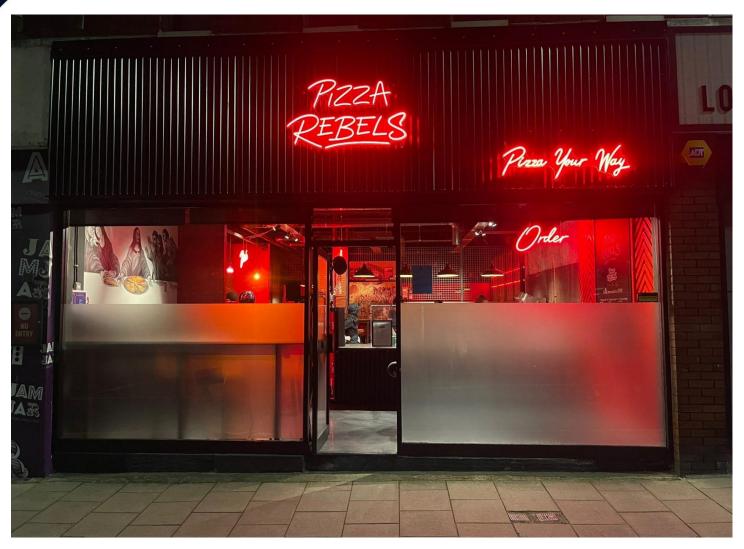

# Pizza Rebels

# 16 Park Avenue, Whitley Bay, North Tyneside NE26 1DG

- Authentic Neapolitan pizza restaurant
- Stylish 30-cover restaurant with industrial-style décor
- Bakers Rock conveyor pizza oven / Perfect fry electric automatic ventless fryer
- Strong weekly turnover of £3,000–£4,000 per week
- Loyal customer base and 5-star food hygiene rating
- Premises licensed for the sale of alcohol
- Below Jam Jar Cinema, 80,000 90,000 cinema-goers pass by annually\*
- Established social media presence and own website
- Rent £12,000 + vat per annum

#### **Property Description**

The business operates from a well-presented, mid terrace ground floor premises comprising a well-presented and predominantly open-plan restaurant unit, currently operating as a pizzeria with approximately 30 covers. The interior has been thoughtfully designed in an industrial style, creating a modern and inviting dining environment. The front-of-house features an open-plan service area, allowing customers to view the preparation and cooking process. Central to the operation is a high-performance Bakers Rock conveyor oven, capable of producing authentic Neapolitan-style pizzas efficiently and consistently in just 3 minutes. There is also a preparation area to the rear as well as male/female W.C facilities.