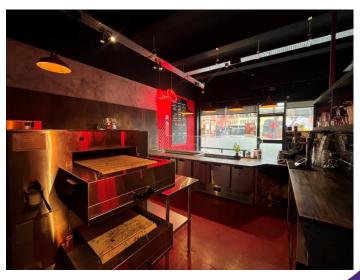

#### **Property Description**

The business operates from a well-presented, mid terrace ground floor premises comprising a well-presented and predominantly open-plan restaurant unit, currently operating as a pizzeria with approximately 30 covers. The interior has been thoughtfully designed in an industrial style, creating a modern and inviting dining environment. The front-of-house features an open-plan service area, allowing customers to view the preparation and cooking process. Central to the operation is a high-performance Bakers Rock conveyor oven, capable of producing authentic Neapolitan-style pizzas efficiently and consistently in just 3 minutes. There is also a preparation area to the rear as well as male/female W.C facilities.

#### Inventory

Bakers Rock conveyor pizza oven / Pepsi post-mix dispenser / BrewDog Wingman Session IPA pump / Scotsman cubelet ice & water dispenser / Perfect fry electric fully automatic ventless fryer / Polar two door under counter fridge / 2 x Polar countertop prep fridges / Cuppone pizzaform electric heated dough-pizza press / Twin sink / Bosch dishwasher / Melitta caffeo barista TS F850-102 smart auto coffee machine / 2 x Polar upright refrigerators / Polar upright freezer / Logic chest freezer / Various utensils