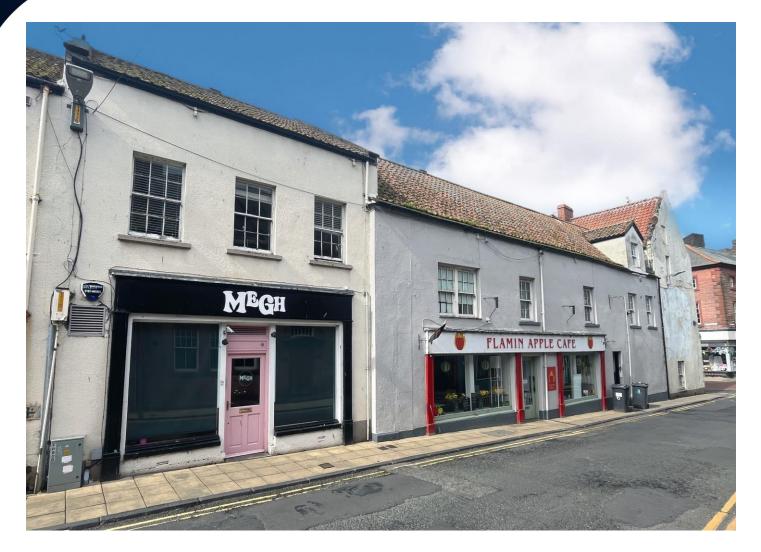

#### Location

The property occupies a prominent corner position at the junction of Woolmarket and Hide Hill, in the heart of Berwick-upon-Tweed, Northumberland's northernmost town. The property benefits from excellent visibility and dual frontage in one of the town centre's most established mixed-use areas. Berwick-upon-Tweed is a vibrant market town with a strong local catchment and a growing tourist economy, thanks to its historic architecture, coastal setting, and strategic location on the East Coast Main Line. The town lies approximately 65 miles south of Edinburgh and 60 miles north of Newcastle, with convenient access via the A1 and regular rail services to both cities.

Woolmarket and Hide Hill are both within easy reach of Marygate, the town's principal retail thoroughfare, and are home to a variety of independent traders, cafés, and professional services. The area experiences consistent footfall from both local residents and visitors, making it an attractive location for commercial occupiers and residential tenants alike. This central and highly visible location supports the long-term investment potential of the property.

# Description

We are pleased to bring to the market this well-presented, fully tenanted mixed-use investment comprising three ground floor retail units and a refurbished three-bedroom flat above.

The property is currently let to a strong mix of occupiers, including a barbershop, café, and beauty salon, providing diversified income across the commercial element. The residential flat is occupied by the tenant of the barbershop, ensuring a stable and consistent occupancy. The commercial units are in good condition, and the flat has recently undergone a comprehensive refurbishment, enhancing the overall quality of the asset.