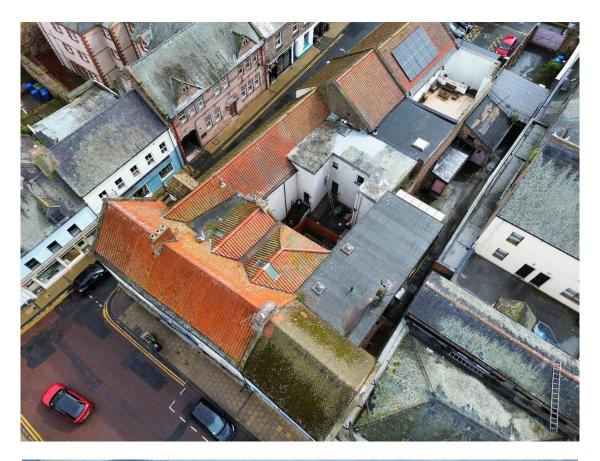

#### Location

The property occupies a prominent corner position at the junction of Woolmarket and Hide Hill, in the heart of Berwick-upon-Tweed, Northumberland's northernmost town. The property benefits from excellent visibility and dual frontage in one of the town centre's most established mixed-use areas. Berwick-upon-Tweed is a vibrant market town with a strong local catchment and a growing tourist economy, thanks to its historic architecture, coastal setting, and strategic location on the East Coast Main Line. The town lies approximately 65 miles south of Edinburgh and 60 miles north of Newcastle, with convenient access via the A1 and regular rail services to both cities.

# Description

We are pleased to bring to the market this well-presented, fully tenanted mixed-use investment comprising three ground floor retail units and a refurbished three-bedroom flat above.

The property is currently let to a strong mix of occupiers, including a barbershop, café, and beauty salon, providing diversified income across the commercial element. The residential flat is occupied by the tenant of the barbershop, ensuring a stable and consistent occupancy. The commercial units are in good condition, and the flat has recently undergone a comprehensive refurbishment, enhancing the overall quality of the asset.