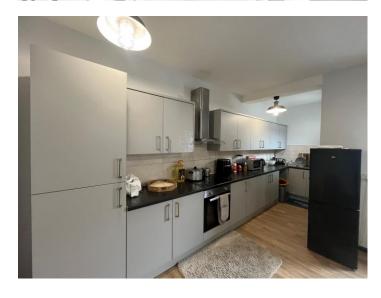

# Description

We are pleased to bring to the market this well-presented, fully tenanted mixed-use investment comprising three ground floor retail units and a refurbished three-bedroom flat above.

The property is currently let to a strong mix of occupiers, including a barbershop, café, and beauty salon, providing diversified income across the commercial element. The residential flat is occupied by the tenant of the barbershop, ensuring a stable and consistent occupancy. The commercial units are in good condition, and the flat has recently undergone a comprehensive refurbishment, enhancing the overall quality of the asset.