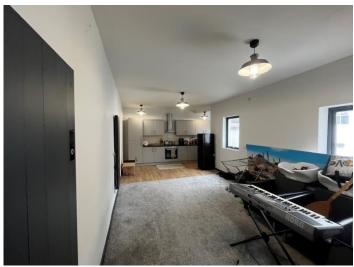

# Description

We are pleased to bring to the market this well-presented, fully tenanted mixed-use investment comprising three ground floor retail units and a refurbished three-bedroom flat above.

The property is currently let to a strong mix of occupiers, including a barbershop, café, and beauty salon, providing diversified income across the commercial element. The residential flat is occupied by the tenant of the barbershop, ensuring a stable and consistent occupancy. The commercial units are in good condition, and the flat has recently undergone a comprehensive refurbishment, enhancing the overall quality of the asset.

Ref I278 (Version 1) Prepared 28<sup>th</sup> July 2025

| Address        | Tenant            | Rent   | Floor Area/sq. m. | Lease                   |
|----------------|-------------------|--------|-------------------|-------------------------|
| 9 Hide Hill    | NS Barbers        | £7,500 | 45.25             | 20.08.2024 – 31.10.2029 |
| 2 Woolmarket   | Flamin Apple Café | £9,000 | 95.9              | 01.06.2022 - 01.06.2027 |
| 4 Border Court | MEGH              | £7,200 | 60.0              | 26.02.2024 – 25.02.2027 |
| 8 Border Court | Private (Flat)    | £6,600 | 76.7              | AST Rolling             |