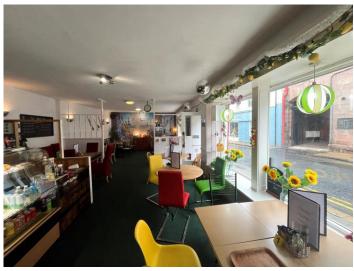

# Description

We are pleased to bring to the market this well-presented, fully tenanted mixed-use investment comprising three ground floor retail units and a refurbished three-bedroom flat above.

The property is currently let to a strong mix of occupiers, including a barbershop, café, and beauty salon, providing diversified income across the commercial element. The residential flat is occupied by the tenant of the barbershop, ensuring a stable and consistent occupancy. The commercial units are in good condition, and the flat has recently undergone a comprehensive refurbishment, enhancing the overall quality of the asset.

Ref I278 (Version 1) Prepared 28<sup>th</sup> July 2025

| Address        | Tenant            | Rent   | Floor Area/sq. m. | Lease                   |
|----------------|-------------------|--------|-------------------|-------------------------|
| 9 Hide Hill    | NS Barbers        | £7,500 | 45.25             | 20.08.2024 – 31.10.2029 |
| 2 Woolmarket   | Flamin Apple Café | £9,000 | 95.9              | 01.06.2022 - 01.06.2027 |
| 4 Border Court | MEGH              | £7,200 | 60.0              | 26.02.2024 – 25.02.2027 |
| 8 Border Court | Private (Flat)    | £6,600 | 76.7              | AST Rolling             |