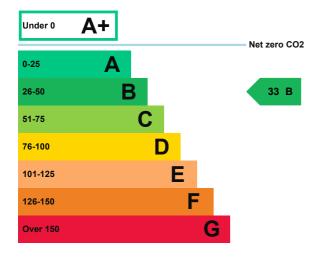

### **Energy rating and score**

This property's energy rating is B.

Properties get a rating from A+ (best) to G (worst) and a score.

The better the rating and score, the lower your property's carbon emissions are likely to be.

## Breakdown of this property's energy performance

| Main heating fuel                          | Natural Gas                     |
|--------------------------------------------|---------------------------------|
| Building environment                       | Heating and Natural Ventilation |
| Assessment level                           | 3                               |
| Building emission rate (kgCO2/m2 per year) | 40.64                           |
| Primary energy use (kWh/m2 per year)       | 239                             |