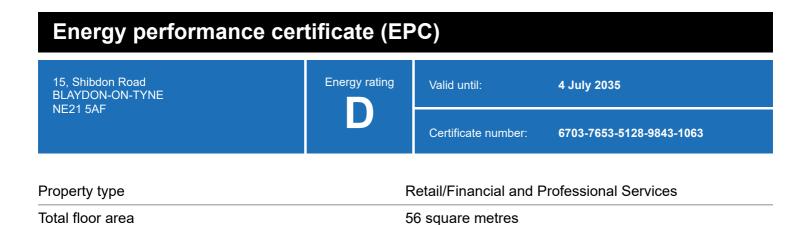

### **Energy rating and score**

This property's energy rating is D.

Properties get a rating from A+ (best) to G (worst) and a score.

The better the rating and score, the lower your property's carbon emissions are likely to be.