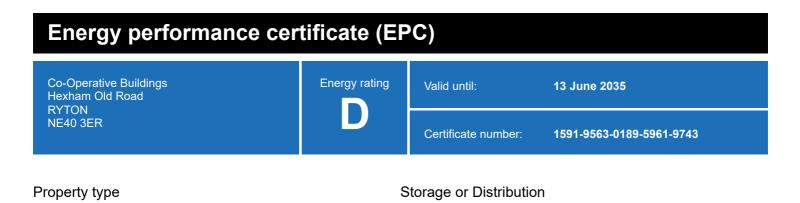

## **Energy rating and score**

Total floor area

This property's energy rating is D.

Properties get a rating from A+ (best) to G (worst) and a score.

The better the rating and score, the lower your property's carbon emissions are likely to be.