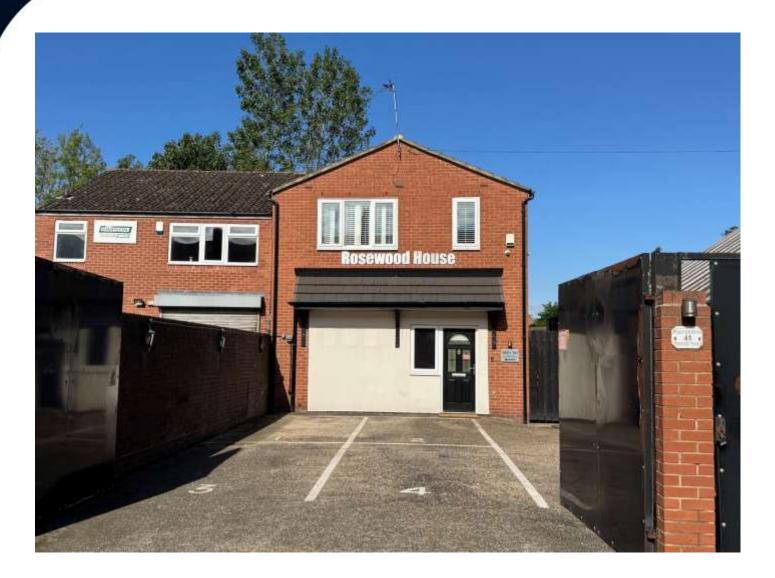

### First Floor Unit, 45 Rosemary Terrace, Blyth, NE24 3DS

- First Floor Office/Retail Unit
- Presented to a High Standard\*
- 2 Dedicated Parking Bays

- Floor Area circa 49.57 sq.m. (531 sq.ft.)
- New Lease Terms Available
- Private Entrance

#### The Premises

The unit is on the first floor of a detached two storey red brick building with pitched slate roof. The floor area is circa 49.57 sq.m. (531 sq. ft.) consisting partitioned office spaces/treatment rooms, lobby area and w/c. The unit is presented to a high standard with electric heating, double glazing and spot lighting. \*the unit is undergoing additional works, of which the landlord is happy to consider the layout options of the potential tenant (should the partitions needs to be removed, for example). The photos provided show the current state of the property.