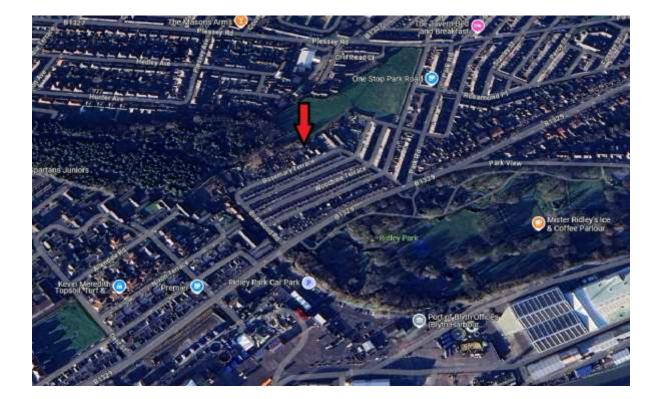

#### Location

The property is located at the rear of Rosemary Terrace, which backs onto the popular Blyth Ridley Park. Blyth is a coastal town in south east Northumberland and is approximately 13 miles north east of Newcastle upon Tyne.