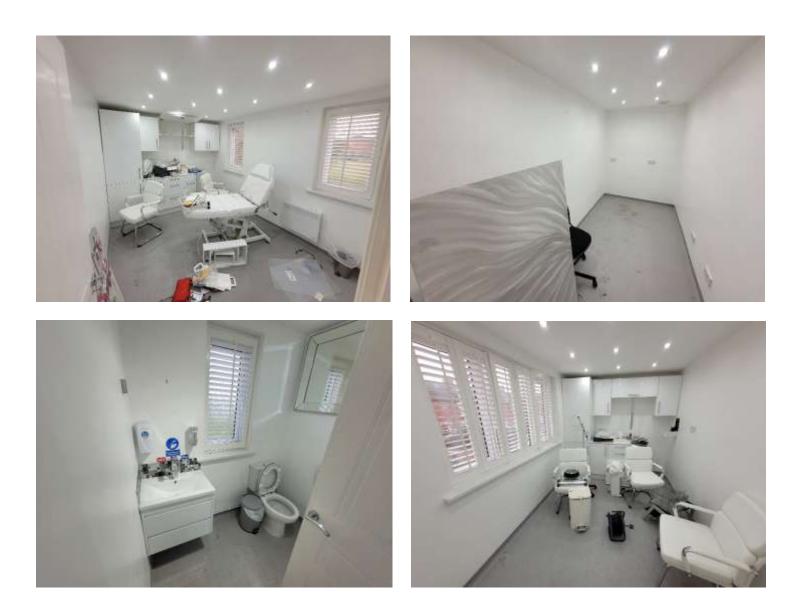

#### The Premises

The unit is on the first floor of a detached two storey red brick building with pitched slate roof. The floor area is circa 49.57 sq.m. (531 sq. ft.) consisting partitioned office spaces/treatment rooms, lobby area and w/c. The unit is presented to a high standard with electric heating, double glazing and spot lighting. \*the unit is undergoing additional works, of which the landlord is happy to consider the layout options of the potential tenant (should the partitions needs to be removed, for example). The photos provided show the current state of the property.