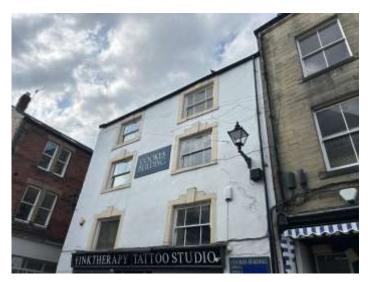

#### Location

Situated prominently within the heart of Hexham, a densely populated historical market town in west Northumberland. Hexham has a diverse range of businesses, including those related to agriculture as well as retail, manufacturing and professional services. The town is located just off the A69 (Newcastle to Carlisle road) and therefore centrally positioned for Newcastle (to the east) and Cumbria (to the west).

#### Description

Grade II listed stone-built building, situated over four floors. Office 1 is located on the first floor, with office 2 & 3 on second floor and offices 4 & 5 on third floor.

The available offices (2 & 3) benefit from being carpeted and having electric heaters. Windows face out onto the cobbled street (St Marys Place).