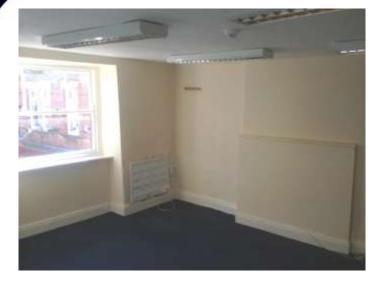

#### Description

Grade II listed stone-built building, situated over four floors. Office 1 is located on the first floor, with office 2 & 3 on second floor and offices 4 & 5 on third floor.

The available offices (2 & 3) benefit from being carpeted and having electric heaters. Windows face out onto the cobbled street (St Marys Place).

#### Accommodation, Sizes, Rates and Rents

|          | Sq.m. | Sq.ft. | Rates  | Rent     |   |
|----------|-------|--------|--------|----------|---|
| Office 2 | 18.1  | 195    | £1,800 | £4,056pa | I |
| Office 3 | 8.8   | 95     | £740   | £3,180pa | 1 |