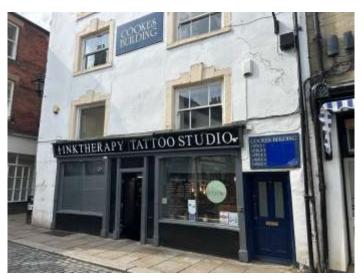

#### Location

Situated prominently within the heart of Hexham, a densely populated historical market town in west Northumberland. Hexham has a diverse range of businesses, including those related to agriculture as well as retail, manufacturing and professional services. The town is located just off the A69 (Newcastle to Carlisle road) and therefore centrally positioned for Newcastle (to the east) and Cumbria (to the west).

#### Description

Grade II listed stone-built building, situated over four floors. Office 1 is located on the first floor, with office 2 & 3 on second floor and offices 4 & 5 on third floor.

The available offices (2 & 3) benefit from being carpeted and having electric heaters. Windows face out onto the cobbled street (St Marys Place).