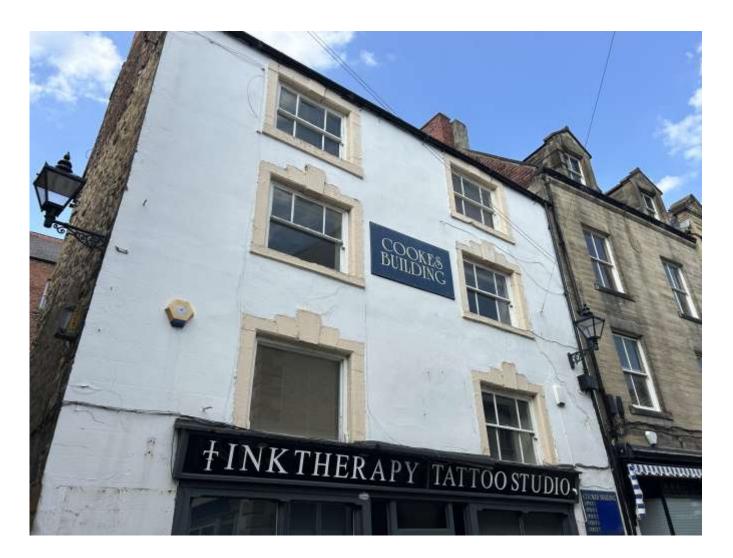

# Office Space, Cookes Buildings, 4 Meal Market, Hexham. NE46 1NF

- Office Space in the Centre of Town
- Well Presented Second Floor Units
- Floor Area from 8.8sq.m. (95sq.ft.)
- Available from July 2025

#### Location

Situated prominently within the heart of Hexham, a densely populated historical market town in west Northumberland. Hexham has a diverse range of businesses, including those related to agriculture as well as retail, manufacturing and professional services. The town is located just off the A69 (Newcastle to Carlisle road) and therefore centrally positioned for Newcastle (to the east) and Cumbria (to the west).

#### Description

Grade II listed stone-built building, situated over four floors. Office 1 is located on the first floor, with office 2 & 3 on second floor and offices 4 & 5 on third floor.

The available offices (2 & 3) benefit from being carpeted and having electric heaters. Windows face out onto the cobbled street (St Marys Place).