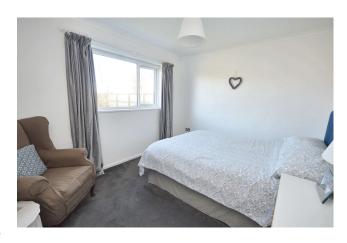

#### BEDROOM ONE 11' 11" x 9' 11" (3.63m x 3.02m)

Double glazed window

### BEDROOM TWO 9' 10" x 7' 0" (2.99m x 2.13m)

Double glazed window