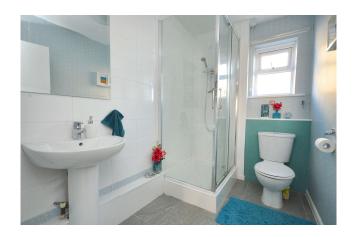

#### **SHOWER ROOM**

Shower cubicle with wet wall panels and electric shower | Part tiled walls | Close coupled W.C | Pedestal wash hand basin