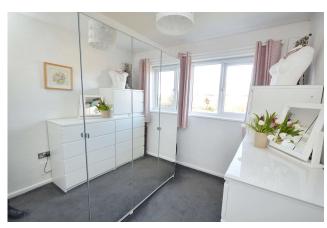

#### HALL

Three storage cupboards | Electric storage heater | Doors to; shower room, lounge, dining room, kitchen, bedrooms one and two