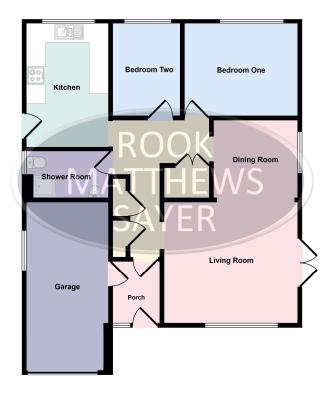

#### **PORCH**

Double glazed entrance door | Door to garage | Door to hall

#### HALL

Three storage cupboards | Electric storage heater | Doors to; shower room, lounge, dining room, kitchen, bedrooms one and two

#### LOUNGE 12' 9" x 14' 1" (3.88m x 4.29m)

Double glazed window | Double glazed French doors | Electric storage heaters | Arch to dining room

## DINING ROOM 8' 9" x 7' 7" (2.66m x 2.31m)

Storage heater | Double glazed window | Door to hall

#### BEDROOM ONE 11' 11" x 9' 11" (3.63m x 3.02m)

Double glazed window

### BEDROOM TWO 9' 10" x 7' 0" (2.99m x 2.13m)

Double glazed window

#### KITCHEN 12' 11" x 8' 6" (3.93m x 2.59m)

Double glazed window | Double glazed exterior door | Door to hall | Tiled floor | Part tiled walls | Fitted kitchen units incorporating; Stainless steel sink | Space for electric cooker | Space for washing machine

#### **SHOWER ROOM**

Shower cubicle with wet wall panels and electric shower | Part tiled walls | Close coupled W.C | Pedestal wash hand basin

### GARAGE 17' 3" x 8' 4" (5.25m x 2.54m)

Double glazed side window | Cold water tap | Up and over garage door | Light and power | loft access hatch to part boarded loft

# **COUNCIL TAX BAND:** D **EPC RATING:** E

AL009049.DM.CM.24/03/25.V2

Approx Gross Internal Area 86 sq m / 924 sq ft

Floorplan

VERSION 1

This floorplan is only for illustrative purposes and is not to scale. Measurements of rooms, doors, windows, and any items are approximate and no responsibility is taken for any error, omission or mis-statement. Icons of items such as bathroom suites are representations only and may not look like the real items. Made with Made Snappy 360.