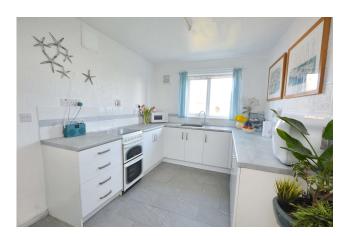

#### KITCHEN 12' 11" x 8' 6" (3.93m x 2.59m)

Double glazed window | Double glazed exterior door | Door to hall | Tiled floor | Part tiled walls | Fitted kitchen units incorporating; Stainless steel sink | Space for electric cooker | Space for washing machine