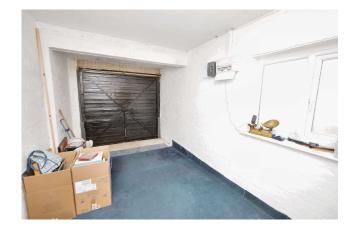

### GARAGE 17' 3" x 8' 4" (5.25m x 2.54m)

Double glazed side window | Cold water tap | Up and over garage door | Light and power | loft access hatch to part boarded loft