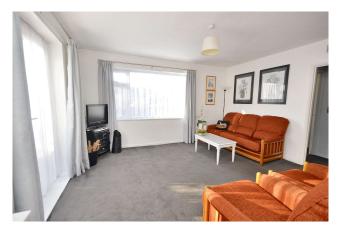

#### LOUNGE 12' 9" x 14' 1" (3.88m x 4.29m)

Double glazed window | Double glazed French doors | Electric storage heaters | Arch to dining room

## DINING ROOM 8' 9" x 7' 7" (2.66m x 2.31m)

Storage heater | Double glazed window | Door to hall