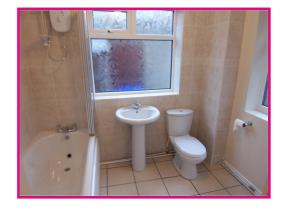

#### BATHROOM/W.C.

White suite comprising low level w.c., wash hand basin, paneled bath with shower over, fully tiled walls and floor, double glazed window to rear, radiator.