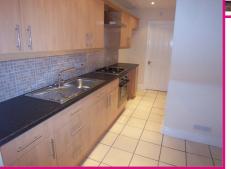

#### **KITCHEN**

Fitted wall and base units, stainless steel sink unit, electric oven, gas hob and extractor, double glazed window to rear with blinds. Door to rear, spotlights to ceiling, tiled floor, tiled splash backs, smoke detector, combi boiler, radiator.