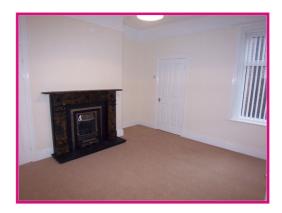

#### LOUNGE

Double glazed window to rear with blinds, feature fireplace with gas fire, two television points, radiator.