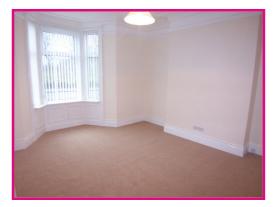

#### LOUNGE

Double glazed window to rear with blinds, feature fireplace with gas fire, two television points, radiator.