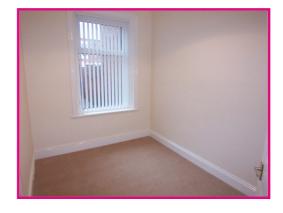

#### **BEDROOM ONE**

Double glazed bay window to front, radiator, blinds.

#### **BEDROOM TWO**

Double glazed window to rear with blinds, radiator.