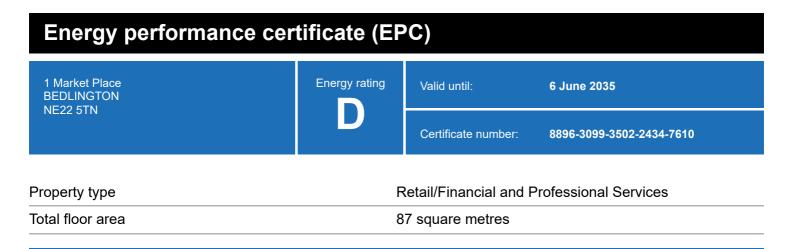

### **Energy rating and score**

This property's energy rating is D.

Properties get a rating from A+ (best) to G (worst) and a score.

The better the rating and score, the lower your property's carbon emissions are likely to be.