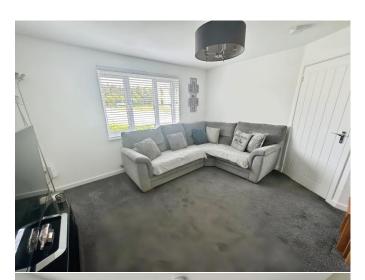

#### LOUNGE 11'7 (3.53) x 12'9 (3.89)

Double glazed window to front, single radiator, television point.