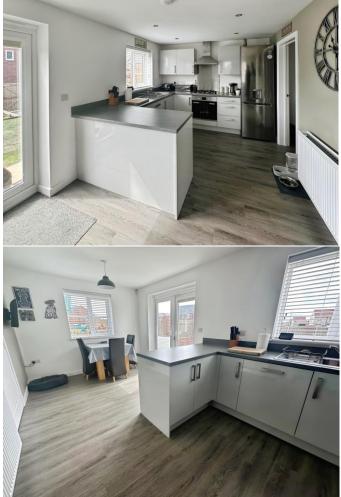

#### KITCHEN/DINING ROOM 17'0 (5.18) x 9'3 (2.82)

Double glazed windows to rear and side, double radiator, range of wall, floor and drawer units with co ordinating roll edge work surfaces, built in electric fan assisted oven, gas hob with extractor fan above, space for fridge/freezer, integrated dishwasher, LVT flooring, spotlights, double glazed patio doors to rear.