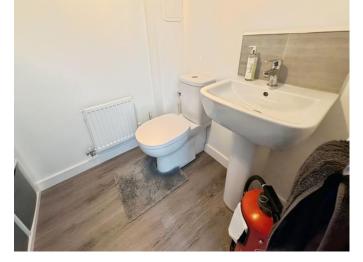

#### CLOAKS/WC

Low level WC, pedestal wash hand basin, LVT flooring, extractor fan, single radiator.