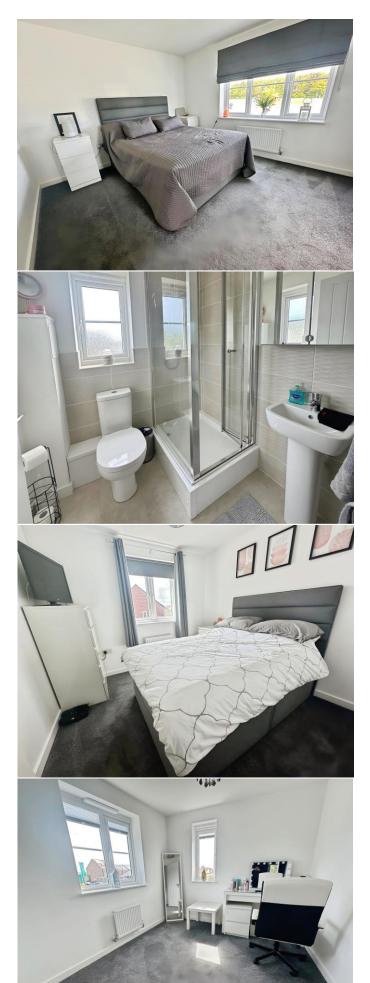

#### BEDROOM ONE 10'8 (3.25) x 11'7 (3.53)

Double glazed window to front, single radiator, television point.

#### **EN SUITE**

Double glazed window to side and front, low level WC, pedestal wash hand basin, mains shower cubicle, part tiling to walls, heated towel rail, vinyl to floor.

#### BEDROOM TWO 9'3 (2.82) x 9'6 (2.90)

Double glazed window to rear, single radiator.

### BEDROOM THREE 7'9 (2.36) x 9'6 (2.90)

Double glazed windows to rear and side, single radiator.

#### BATHROOM/WC

3 piece suite comprising electric shower over panelled bath, pedestal wash hand basin, low level WC, double glazed window to side, heated towel rail, vinyl flooring, extractor fan.

**FRONT GARDEN + SIDE** Laid mainly to lawn.