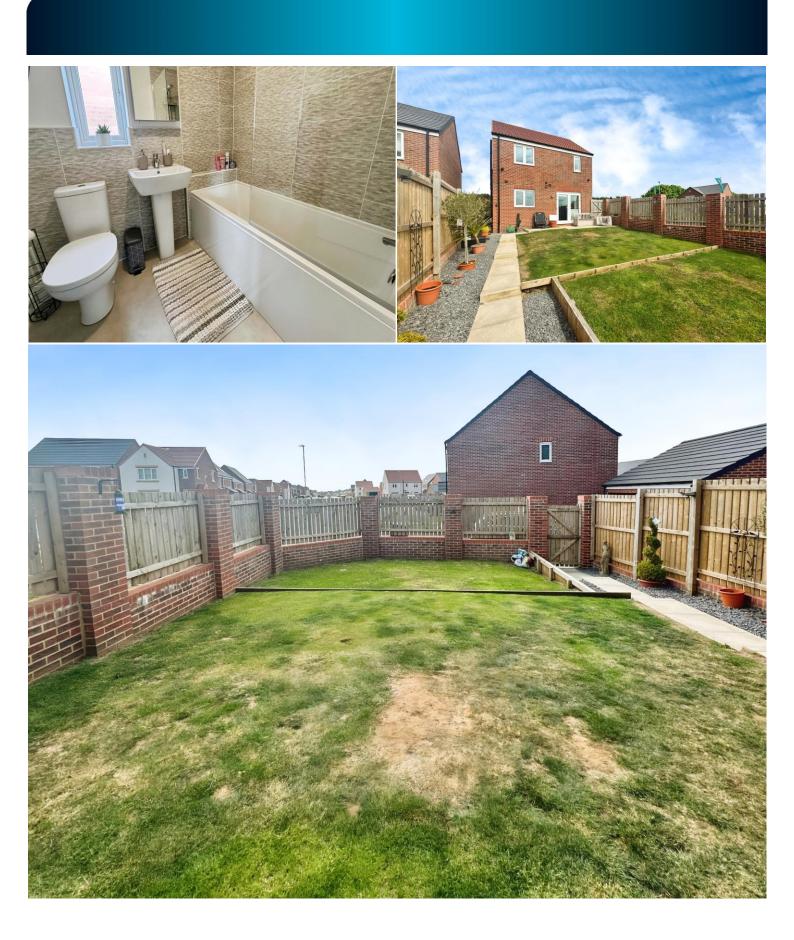

#### BATHROOM/WC

3 piece suite comprising electric shower over panelled bath, pedestal wash hand basin, low level WC, double glazed window to side, heated towel rail, vinyl flooring, extractor fan.

**FRONT GARDEN + SIDE** Laid mainly to lawn.

**REAR GARDEN** Laid mainly to lawn.

**SINGLE GARAGE** Detached, up and over door, power and lighting.

PRIMARY SERVICES SUPPLY Electricity: Mains Water: Mains Sewerage: Mains Heating: Gas Broadband: Fibre to premises Mobile Signal Coverage Blackspot: No Parking: Garage in a separate block, driveway, communal parking.