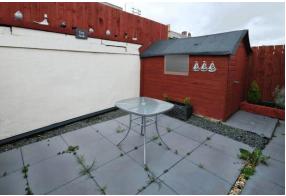

LOUNGE 12' 6" (3.81m) x 10' 6" (3.2m) KITCHEN 15'1" (4.6m) x 7'4" (2.24m) HALLWAY BEDROOM ONE 11' 3" (3.43m) x 10' 1" (3.07m) BEDROOM TWO 15' 6" (4.72m) x 7' 1" (2.16m) BATHROOM DRIVEWAY TO FRONT PAVED GARDEN TO REAR