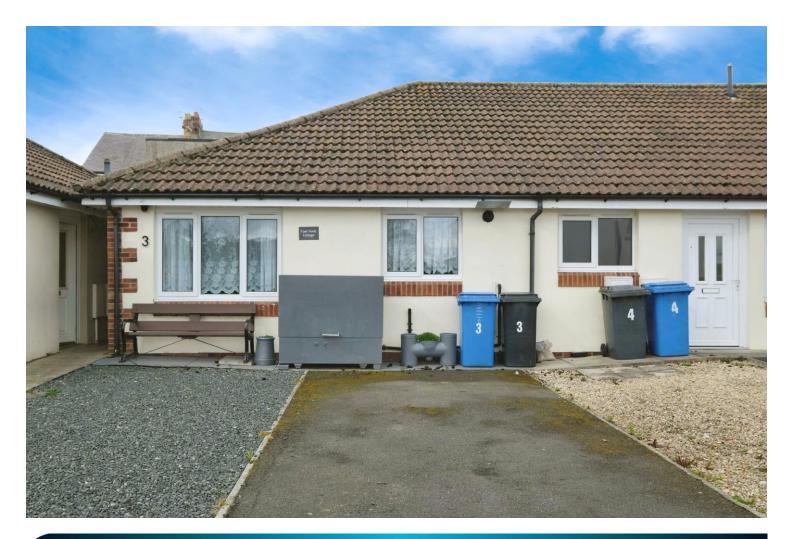

# Old School Close Red Row

- Semi Detached Bungalow
- Two Double Bedrooms
- Driveway To Front & Gardens To Front & Rear
- Gas Central Heating & Double Glazing
- Viewing Strongly Recommended

## Red Row NE61 5AP

With many pleasing features this superb two bedroom semi detached bungalow is presented to a high standard. Situated in the peaceful cul de sac in the heart of Red Row. Benefitting from gas central heating and double glazing, the property briefly comprises Lounge, dining/kitchen, two double bedrooms and family bathroom. With driveway parking and gravelled area to the front and enclosed patio with shed to the rear. The property is an ideal purchase for anyone downsizing and looking to update a property to their own style, a second home buyer or an investor. Viewing is highly recommended to appreciate the accommodation on offer.

LOUNGE 12' 6" (3.81m) x 10' 6" (3.2m) KITCHEN 15'1" (4.6m) x 7'4" (2.24m) HALLWAY BEDROOM ONE 11' 3" (3.43m) x 10' 1" (3.07m) BEDROOM TWO 15' 6" (4.72m) x 7' 1" (2.16m) BATHROOM DRIVEWAY TO FRONT PAVED GARDEN TO REAR