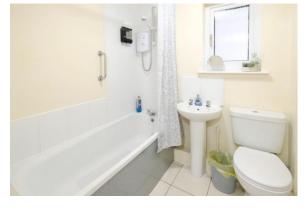

LOUNGE 12' 6" (3.81m) x 10' 6" (3.2m) KITCHEN 15'1" (4.6m) x 7'4" (2.24m) HALLWAY BEDROOM ONE 11' 3" (3.43m) x 10' 1" (3.07m) BEDROOM TWO 15' 6" (4.72m) x 7' 1" (2.16m) BATHROOM DRIVEWAY TO FRONT PAVED GARDEN TO REAR