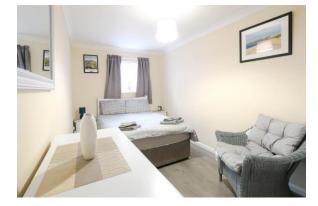

LOUNGE 12' 6" (3.81m) x 10' 6" (3.2m) KITCHEN 15'1" (4.6m) x 7'4" (2.24m) HALLWAY BEDROOM ONE 11' 3" (3.43m) x 10' 1" (3.07m) BEDROOM TWO 15' 6" (4.72m) x 7' 1" (2.16m) BATHROOM DRIVEWAY TO FRONT PAVED GARDEN TO REAR