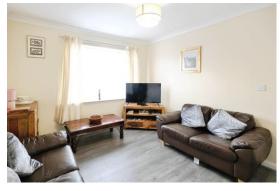

LOUNGE 12' 6" (3.81m) x 10' 6" (3.2m) KITCHEN 15'1" (4.6m) x 7'4" (2.24m) HALLWAY BEDROOM ONE 11' 3" (3.43m) x 10' 1" (3.07m) BEDROOM TWO 15' 6" (4.72m) x 7' 1" (2.16m) BATHROOM DRIVEWAY TO FRONT PAVED GARDEN TO REAR