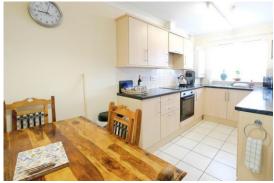

LOUNGE 12' 6" (3.81m) x 10' 6" (3.2m) KITCHEN 15'1" (4.6m) x 7'4" (2.24m) HALLWAY BEDROOM ONE 11' 3" (3.43m) x 10' 1" (3.07m) BEDROOM TWO 15' 6" (4.72m) x 7' 1" (2.16m) BATHROOM DRIVEWAY TO FRONT PAVED GARDEN TO REAR