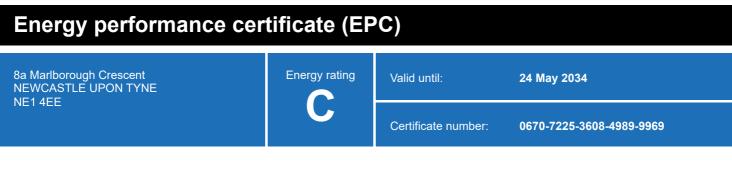

### **Energy rating and score**

This property's energy rating is C.

Properties get a rating from A+ (best) to G (worst) and a score.

The better the rating and score, the lower your property's carbon emissions are likely to be.