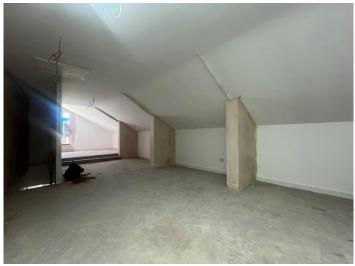

#### Description

We are pleased to offer a commercial unit to let at 8a Marlborough Crescent, Newcastle upon Tyne. The premises comprise a ground floor and part first floor with an external roof terrace.

- Ground Floor: Open-plan layout with WC facilities, totalling approximately 104.17 sq. m.
- First Floor: Open-plan layout, measuring approximately 59.5 sq. m.
- Access: Secure roller shutter door access only
- Condition: The unit has recently undergone a full refurbishment

This versatile space would be suitable for a variety of uses, subject to obtaining the necessary planning permissions.