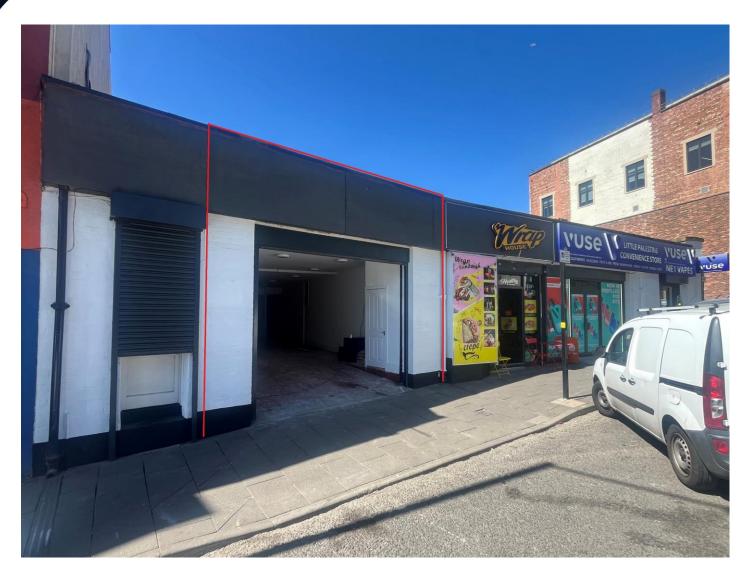

### 8a Marlborough Crescent, Newcastle upon Tyne NE1 4EE

- Ground & first floor commercial unit
- Floor area 163.6 sq. m. (1,761.7 sq. ft.)
- High footfall area
- Strong transport links, 0.2 miles from Newcastle central station
- Suitable for a variety of uses, subject to necessary planning permissions
- Features a dedicated first floor outdoor terrace space
- Recently refurbished interior

#### Location

The property is approximately 0.2 miles from Newcastle Central Station, providing excellent connectivity via national rail and local Metro services. The area is wellserved by public transport, with numerous bus routes and taxi ranks nearby. Major roads such as the A186 and A167(M) are easily accessible, facilitating convenient vehicular access. The Utilita Arena is approximately 0.3 miles away, offering additional foot traffic and visibility.

#### Description

We are pleased to offer a commercial unit to let at 8a Marlborough Crescent, Newcastle upon Tyne. The premises comprise a ground floor and part first floor with an external roof terrace.