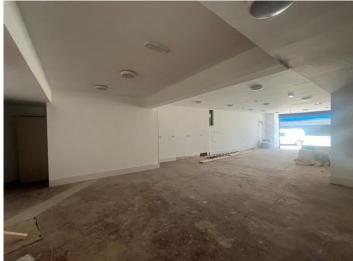

#### Description

We are pleased to offer a commercial unit to let at 8a Marlborough Crescent, Newcastle upon Tyne. The premises comprise a ground floor and part first floor with an external roof terrace.

- Ground Floor: Open-plan layout with WC facilities, totalling approximately 104.17 sq. m.
- First Floor: Open-plan layout, measuring approximately 59.5 sq. m.
- Access: Secure roller shutter door access only
- Condition: The unit has recently undergone a full refurbishment

This versatile space would be suitable for a variety of uses, subject to obtaining the necessary planning permissions.