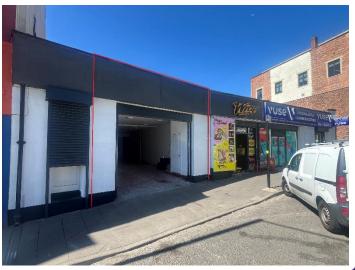

### 8a Marlborough Crescent, Newcastle upon Tyne NE1 4EE

- Ground & first floor commercial unit
- Floor area 163.6 sq. m. (1,761.7 sq. ft.)
- High footfall area
- Strong transport links, 0.2 miles from Newcastle central station
- Suitable for a variety of uses, subject to necessary planning permissions
- Features a dedicated first floor outdoor terrace space
- Recently refurbished interior

#### Description

We are pleased to offer a commercial unit to let at 8a Marlborough Crescent, Newcastle upon Tyne. The premises comprise a ground floor and part first floor with an external roof terrace.