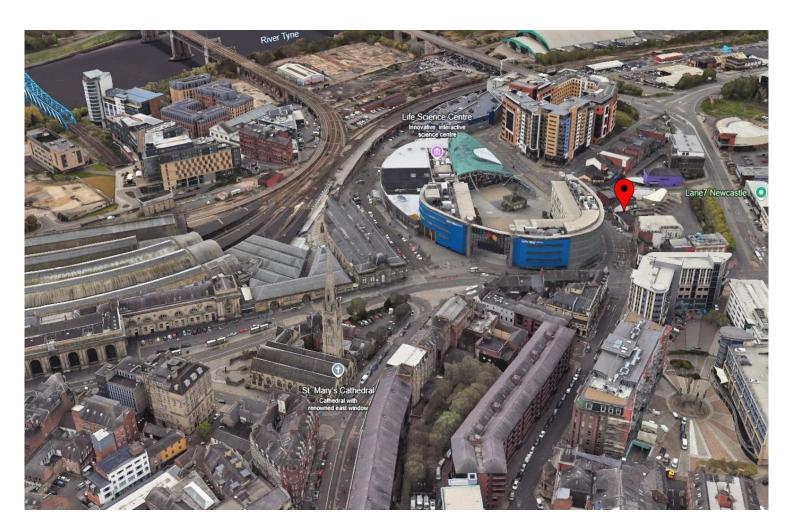

#### Location

The property is approximately 0.2 miles from Newcastle Central Station, providing excellent connectivity via national rail and local Metro services. The area is wellserved by public transport, with numerous bus routes and taxi ranks nearby. Major roads such as the A186 and A167(M) are easily accessible, facilitating convenient vehicular access. The Utilita Arena is approximately 0.3 miles away, offering additional foot traffic and visibility.