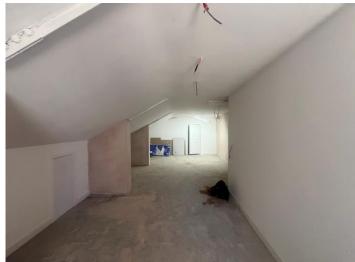

#### Description

We are pleased to offer a commercial unit to let at 8a Marlborough Crescent, Newcastle upon Tyne. The premises comprise a ground floor and part first floor with an external roof terrace.

- Ground Floor: Open-plan layout with WC facilities, totalling approximately 104.17 sq. m.
- First Floor: Open-plan layout, measuring approximately 59.5 sq. m.
- Access: Secure roller shutter door access only
- Condition: The unit has recently undergone a full refurbishment

This versatile space would be suitable for a variety of uses, subject to obtaining the necessary planning permissions.