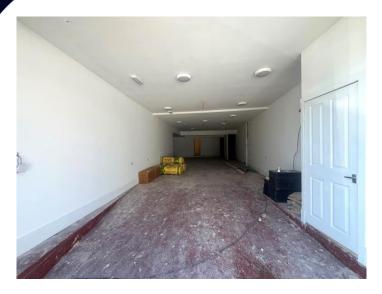

#### Description

We are pleased to offer a commercial unit to let at 8a Marlborough Crescent, Newcastle upon Tyne. The premises comprise a ground floor and part first floor with an external roof terrace.

- Ground Floor: Open-plan layout with WC facilities, totalling approximately 104.17 sq. m.
- First Floor: Open-plan layout, measuring approximately 59.5 sq. m.
- Access: Secure roller shutter door access only
- Condition: The unit has recently undergone a full refurbishment

This versatile space would be suitable for a variety of uses, subject to obtaining the necessary planning permissions.