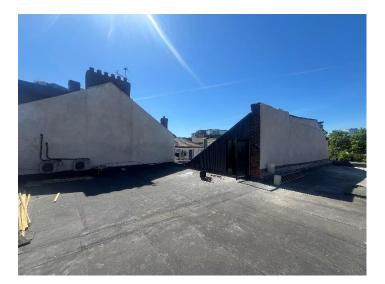

### 8a Marlborough Crescent, Newcastle upon Tyne NE1 4EE

- Ground & first floor commercial unit
- Floor area 163.6 sq. m. (1,761.7 sq. ft.)
- High footfall area
- Strong transport links, 0.2 miles from Newcastle central station
- Suitable for a variety of uses, subject to necessary planning permissions
- Features a dedicated first floor outdoor terrace space
- Recently refurbished interior

#### Description

We are pleased to offer a commercial unit to let at 8a Marlborough Crescent, Newcastle upon Tyne. The premises comprise a ground floor and part first floor with an external roof terrace.

- Ground Floor: Open-plan layout with WC facilities, totalling approximately 104.17 sq. m.
- First Floor: Open-plan layout, measuring approximately 59.5 sq. m.
- Access: Secure roller shutter door access only
- Condition: The unit has recently undergone a full refurbishment