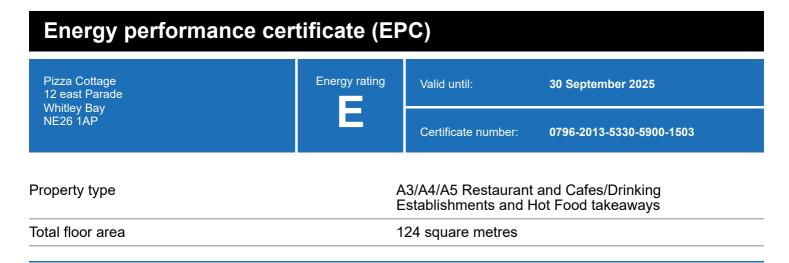

#### **Energy rating and score**

This property's energy rating is E.

Properties get a rating from A+ (best) to G (worst) and a score.

The better the rating and score, the lower your property's carbon emissions are likely to be.