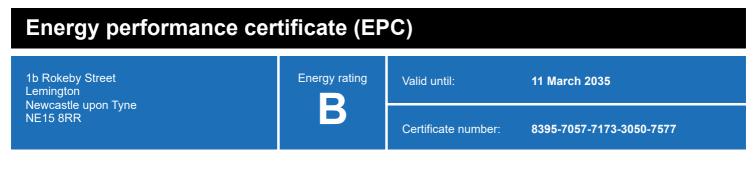

#### **Energy rating and score**

This property's energy rating is B.

Properties get a rating from A+ (best) to G (worst) and a score.

The better the rating and score, the lower your property's carbon emissions are likely to be.