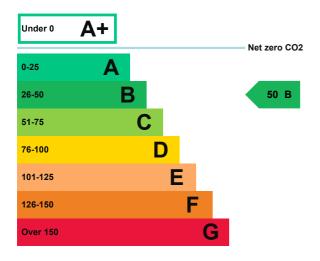

#### **Energy rating and score**

This property's energy rating is B.

Properties get a rating from A+ (best) to G (worst) and a score.

The better the rating and score, the lower your property's carbon emissions are likely to be.

# How this property compares to others

Properties similar to this one could have ratings:

| If newly built                   | 34 B  |
|----------------------------------|-------|
| If typical of the existing stock | 137 F |