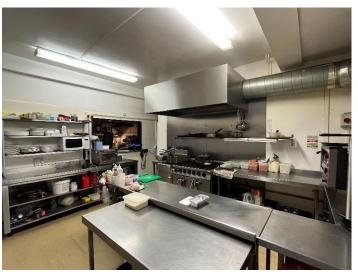

#### The Premises

The business trades from the ground floor within a two storey small shopping parade. The floor area is circa 59 sq. m. (635 sq. ft.) consisting open plan dining / service area, kitchen, store and staff W.C facilities. There is also a shared yard to the rear of the property.

## Inventory

Equipment (inc but not limited to):

Blue Seal Turbofan oven

Cobol electric pizza oven

Buffalo commercial 6 burner gas oven range

Stainless steel extractor hood

Buffalo freestanding twin tank electric fryer

Countertop electric fryer

Panasonic microwave oven

Samsung microwave

Chest freezer

Walk in fridge

Espresso machine

Fiorenzato coffee grinder

Heated display cabinet (stainless steel/glass)

Polar display fridge 4 shelves

Till

POS for various delivery services

CCTV system

6 x Tables (12 seats)

1 x Bench (6 bar stools)