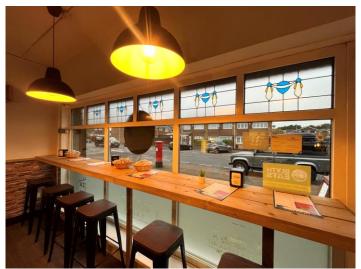

#### The Premises

The business trades from the ground floor within a two storey small shopping parade. The floor area is circa 59 sq. m. (635 sq. ft.) consisting open plan dining / service area, kitchen, store and staff W.C facilities. There is also a shared yard to the rear of the property.

Polar display fridge 4 shelves

Till

POS for various delivery services

CCTV system

6 x Tables (12 seats)

1 x Bench (6 bar stools)