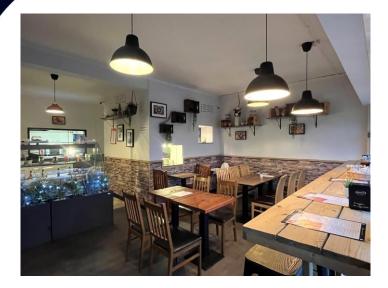

#### The Premises

The business trades from the ground floor within a two storey small shopping parade. The floor area is circa 59 sq. m. (635 sq. ft.) consisting open plan dining / service area, kitchen, store and staff W.C facilities. There is also a shared yard to the rear of the property.

#### Description

La Bottega has a fantastic following, with many repeat customers offering true Italian food both sit in, takeaway and via delivery.

The business offers breakfast, hot/cold starters, pasta, risotto,pizza, garlic bread, chicken & prawn dishes, paninis, salads, Sunday dinner and hot/cold beverages. All food is prepared fresh with traditional Italian ingredients.

Polar display fridge 4 shelves

Till

POS for various delivery services

CCTV system

6 x Tables (12 seats)

1 x Bench (6 bar stools)