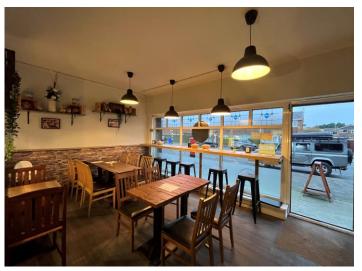

#### The Premises

The business trades from the ground floor within a two storey small shopping parade. The floor area is circa 59 sq. m. (635 sq. ft.) consisting open plan dining / service area, kitchen, store and staff W.C facilities. There is also a shared yard to the rear of the property.

#### Description

La Bottega has a fantastic following, with many repeat customers offering true Italian food both sit in, takeaway and via delivery.

The business offers breakfast, hot/cold starters, pasta, risotto,pizza, garlic bread, chicken & prawn dishes, paninis, salads, Sunday dinner and hot/cold beverages. All food is prepared fresh with traditional Italian ingredients.

Polar display fridge 4 shelves

Till

POS for various delivery services

CCTV system

6 x Tables (12 seats)

1 x Bench (6 bar stools)