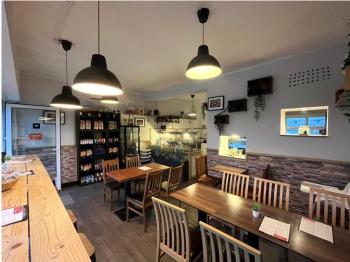

#### The Premises

The business trades from the ground floor within a two storey small shopping parade. The floor area is circa 59 sq. m. (635 sq. ft.) consisting open plan dining / service area, kitchen, store and staff W.C facilities. There is also a shared yard to the rear of the property.

## Inventory

Equipment (inc but not limited to):

Blue Seal Turbofan oven

Cobol electric pizza oven

Buffalo commercial 6 burner gas oven range

Stainless steel extractor hood

Buffalo freestanding twin tank electric fryer

Countertop electric fryer

Panasonic microwave oven

Samsung microwave

Chest freezer

Walk in fridge

Espresso machine

Fiorenzato coffee grinder

Heated display cabinet (stainless steel/glass)