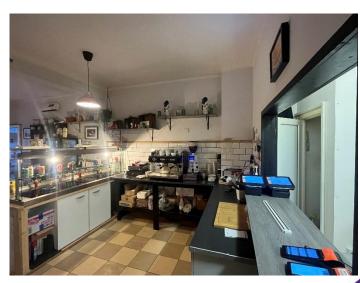

## Inventory

Equipment (inc but not limited to):

Blue Seal Turbofan oven

Cobol electric pizza oven

Buffalo commercial 6 burner gas oven range

Stainless steel extractor hood

Buffalo freestanding twin tank electric fryer

Countertop electric fryer

Panasonic microwave oven

Samsung microwave

Chest freezer

Walk in fridge

Espresso machine

Fiorenzato coffee grinder

Heated display cabinet (stainless steel/glass)

Polar display fridge 4 shelves

Till

POS for various delivery services

CCTV system

6 x Tables (12 seats)

1 x Bench (6 bar stools)