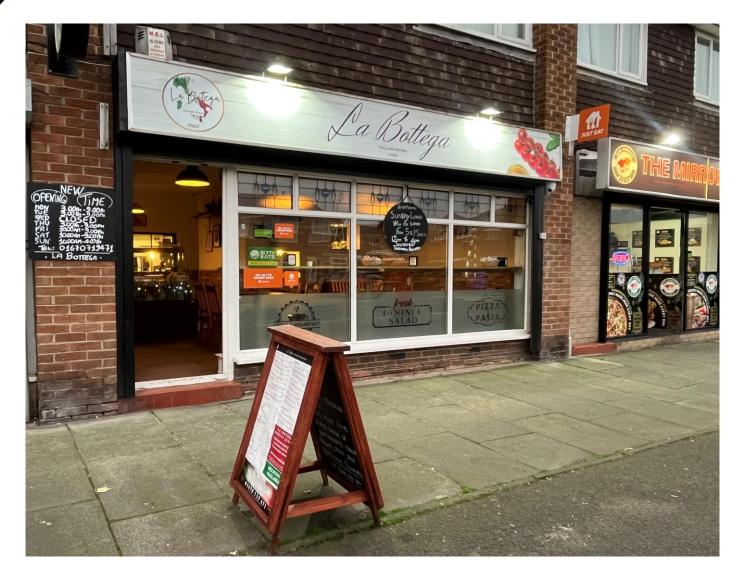

# La Bottega

# 74 Duridge Drive, Blyth, Northumberland NE24 4PZ

- Traditional Italian Bistro Café
- Popular for Pizza Takeaways
- Turnover circa £4,000 per week
- 20 Internal Covers
- Free Parking Onsite
- Rent £3,120 per annum

#### Location

The business is located on Duridge Drive the main road running through the sought after Newsham Farm Estate on the out skirts of Blyth.

#### The Premises

The business trades from the ground floor within a two storey small shopping parade. The floor area is circa 59 sq. m. (635 sq. ft.) consisting open plan dining / service area, kitchen, store and staff W.C facilities. There is also a shared yard to the rear of the property.