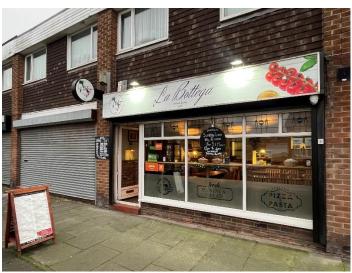

# La Bottega

# 74 Duridge Drive, Blyth, Northumberland NE24 4PZ

- Traditional Italian Bistro Café
- Popular for Pizza Takeaways
- Turnover circa £4,000 per week
- 20 Internal Covers
- Free Parking Onsite
- Rent £3,120 per annum

#### Location

The business is located on Duridge Drive the main road running through the sought after Newsham Farm Estate on the out skirts of Blyth.

#### The Premises

The business trades from the ground floor within a two storey small shopping parade. The floor area is circa 59 sq. m. (635 sq. ft.) consisting open plan dining / service area, kitchen, store and staff W.C facilities. There is also a shared yard to the rear of the property.