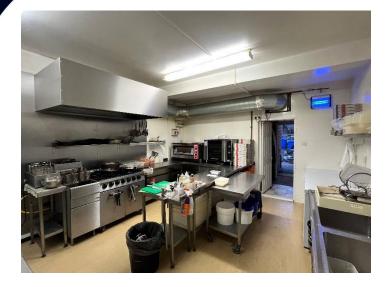

## Inventory

Equipment (inc but not limited to):

Blue Seal Turbofan oven

Cobol electric pizza oven

Buffalo commercial 6 burner gas oven range

Stainless steel extractor hood

Buffalo freestanding twin tank electric fryer

Countertop electric fryer

Panasonic microwave oven

Samsung microwave

Chest freezer

Walk in fridge

Espresso machine

Fiorenzato coffee grinder

Heated display cabinet (stainless steel/glass)