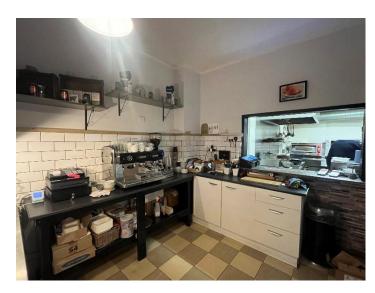

## Inventory

Equipment (inc but not limited to):

Blue Seal Turbofan oven

Cobol electric pizza oven

Buffalo commercial 6 burner gas oven range

Stainless steel extractor hood

Buffalo freestanding twin tank electric fryer

Countertop electric fryer

Panasonic microwave oven

Samsung microwave

Chest freezer

Walk in fridge

Espresso machine

Fiorenzato coffee grinder

Heated display cabinet (stainless steel/glass)

Polar display fridge 4 shelves

Till

POS for various delivery services

CCTV system

6 x Tables (12 seats)

1 x Bench (6 bar stools)