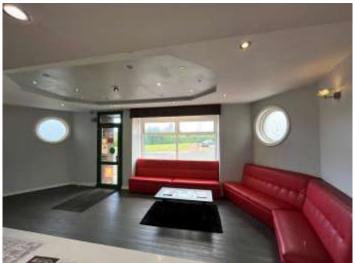

## The Property

A single storey spacious end terrace property with flat roof, internally the business is well presented and fully equipped for the trade.

| Area                  | Sq. m. | Sq. ft. |
|-----------------------|--------|---------|
| Ground Floor          |        |         |
| Customer Service Area | 39.06  | 420.43  |
| Kitchen               | 21.6   | 232.50  |
| Food Prep Area        | 17.49  | 188.26  |
| Walk in Fridge        | 3.4    | 36.59   |
| Staff W.C             | 4.62   | 49.72   |
| Store                 | 12.6   | 135.62  |
| Bin Store             | 3.6    | 38.75   |
| Total                 | 102.37 | 1,101.9 |