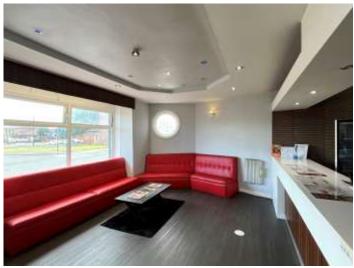

## The Property

A single storey spacious end terrace property with flat roof, internally the business is well presented and fully equipped for the trade.

| Area                  | Sq. m. | Sq. ft. |
|-----------------------|--------|---------|
| Ground Floor          |        |         |
| Customer Service Area | 39.06  | 420.43  |
| Kitchen               | 21.6   | 232.50  |
| Food Prep Area        | 17.49  | 188.26  |
| Walk in Fridge        | 3.4    | 36.59   |
| Staff W.C             | 4.62   | 49.72   |
| Store                 | 12.6   | 135.62  |
| Bin Store             | 3.6    | 38.75   |
| Total                 | 102.37 | 1,101.9 |