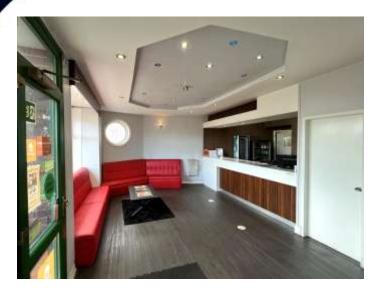

## The Property

A single storey spacious end terrace property with flat roof, internally the business is well presented and fully equipped for the trade.

| Area                  | Sq. m. | Sq. ft. |
|-----------------------|--------|---------|
| Ground Floor          |        |         |
| Customer Service Area | 39.06  | 420.43  |
| Kitchen               | 21.6   | 232.50  |
| Food Prep Area        | 17.49  | 188.26  |
| Walk in Fridge        | 3.4    | 36.59   |
| Staff W.C             | 4.62   | 49.72   |
| Store                 | 12.6   | 135.62  |
| Bin Store             | 3.6    | 38.75   |
| Total                 | 102.37 | 1,101.9 |