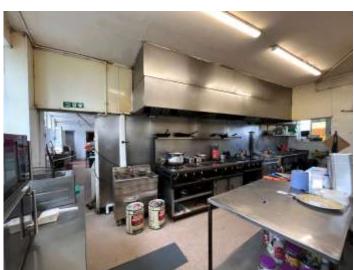

## The Property

A single storey spacious end terrace property with flat roof, internally the business is well presented and fully equipped for the trade.

| Area                  | Sq. m. | Sq. ft. |
|-----------------------|--------|---------|
| Ground Floor          |        |         |
| Customer Service Area | 39.06  | 420.43  |
| Kitchen               | 21.6   | 232.50  |
| Food Prep Area        | 17.49  | 188.26  |
| Walk in Fridge        | 3.4    | 36.59   |
| Staff W.C             | 4.62   | 49.72   |
| Store                 | 12.6   | 135.62  |
| Bin Store             | 3.6    | 38.75   |
| Total                 | 102.37 | 1,101.9 |