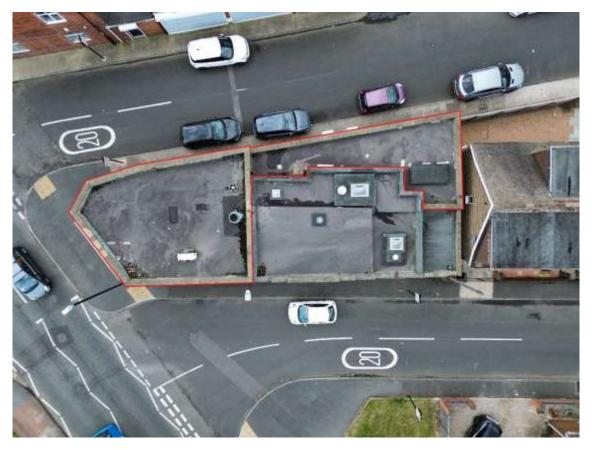

## The Property

A single storey spacious end terrace property with flat roof, internally the business is well presented and fully equipped for the trade.

| Area                  | Sq. m. | Sq. ft. |
|-----------------------|--------|---------|
| Ground Floor          |        |         |
| Customer Service Area | 39.06  | 420.43  |
| Kitchen               | 21.6   | 232.50  |
| Food Prep Area        | 17.49  | 188.26  |
| Walk in Fridge        | 3.4    | 36.59   |
| Staff W.C             | 4.62   | 49.72   |
| Store                 | 12.6   | 135.62  |
| Bin Store             | 3.6    | 38.75   |
| Total                 | 102.37 | 1,101.9 |