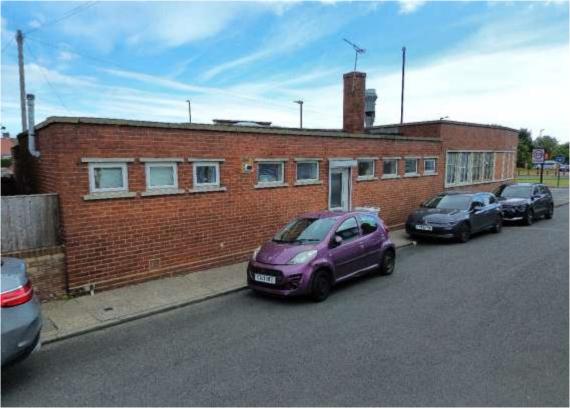

## Location

The business is situated between Laburnum Road and Moray Street, facing onto Fulwell Road which is a busy main road located to the north of Sunderland City Centre.

## The Property

A single storey spacious end terrace property with flat roof, internally the business is well presented and fully equipped for the trade.

| Area                  | Sq. m. | Sq. ft. |
|-----------------------|--------|---------|
| Ground Floor          |        |         |
| Customer Service Area | 39.06  | 420.43  |
| Kitchen               | 21.6   | 232.50  |
| Food Prep Area        | 17.49  | 188.26  |
| Walk in Fridge        | 3.4    | 36.59   |
| Staff W.C             | 4.62   | 49.72   |
| Store                 | 12.6   | 135.62  |
| Bin Store             | 3.6    | 38.75   |
| Total                 | 102.37 | 1,101.9 |