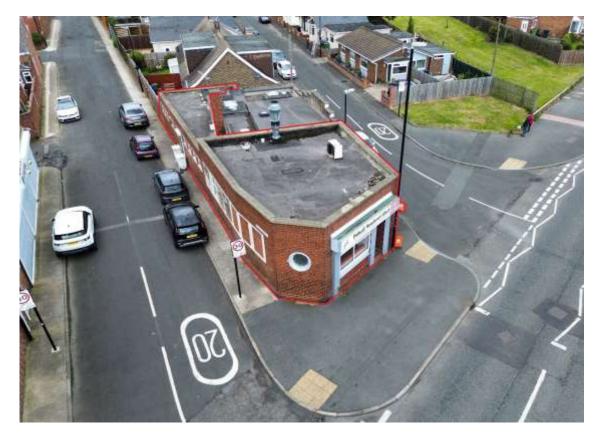

## Location

The business is situated between Laburnum Road and Moray Street, facing onto Fulwell Road which is a busy main road located to the north of Sunderland City Centre.