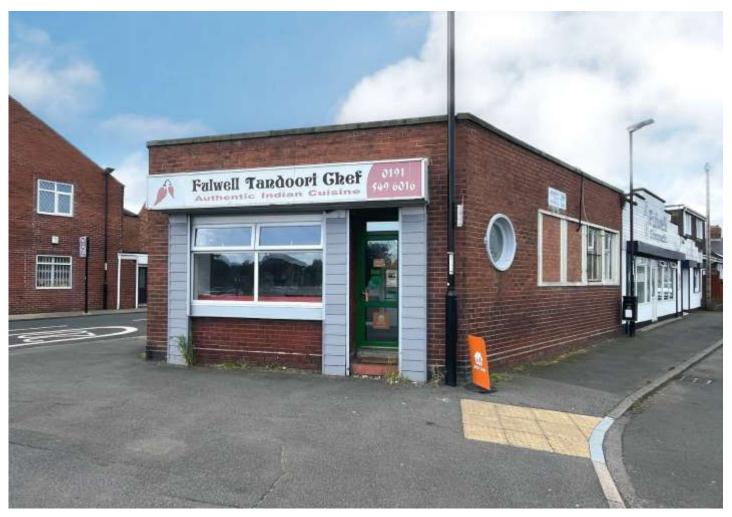

# **Fulwell Tandoori Chef**

# 119 Fulwell Road, Sunderland SR6 9QP

- Leasehold Indian Takeaway
- Turnover circa £2,100 £2,200 per week
- Floor Area 102 sq. m. (1,101 sq. ft.)
- Same Ownership Since 1985 (Genuine Retirement Sale)
- Prominent Main Road Position
- 5 Star Food Hygiene Rating
- Own Website / Uber Eats / Just Eat
- Rent £14,820 per annum

## Location

The business is situated between Laburnum Road and Moray Street, facing onto Fulwell Road which is a busy main road located to the north of Sunderland City Centre.

## The Property

A single storey spacious end terrace property with flat roof, internally the business is well presented and fully equipped for the trade.

| Area                  | Sq. m. | Sq. ft. |
|-----------------------|--------|---------|
| Ground Floor          |        |         |
| Customer Service Area | 39.06  | 420.43  |
| Kitchen               | 21.6   | 232.50  |
| Food Prep Area        | 17.49  | 188.26  |
| Walk in Fridge        | 3.4    | 36.59   |
| Staff W.C             | 4.62   | 49.72   |
| Store                 | 12.6   | 135.62  |
| Bin Store             | 3.6    | 38.75   |
| Total                 | 102.37 | 1,101.9 |