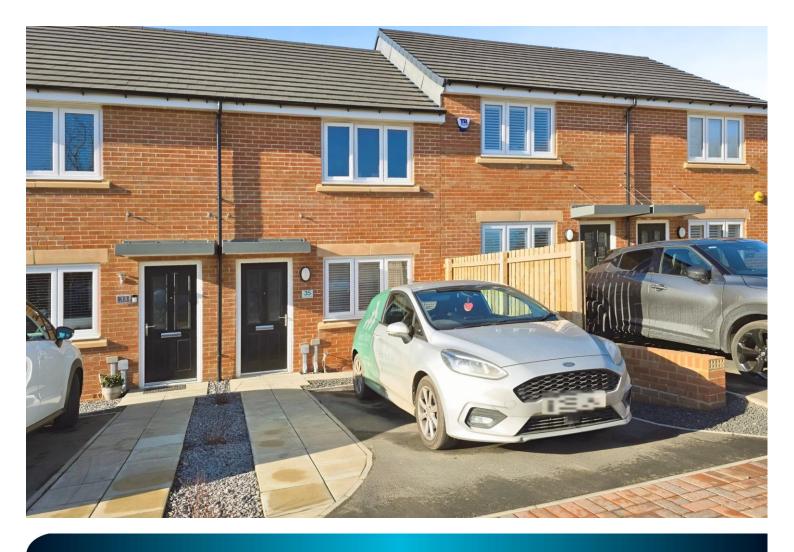

## **Daffodil Gardens**

**Cramlington** 

Tucked away on a private drive this two bedroom mid terrace property is a must view for first time buyers and downsizers alike! Close to good road and transport links this modern home is ready to view now. Comprising briefly; entrance hall, lounge, modern kitchen diner and w.c, stairs to the first floor landing, two double bedrooms and a bathroom. Externally there is an enclosed garden to the rear and a driveway to the front. A lovely starter home that must be viewed early.

# **Daffodil Gardens**

**Cramlington NE23 8FT** 

#### External

Allocated parking to front. Rear garden laid mainly to lawn, patio area.

## PRIMARY SERVICES SUPPLY

Electricity: mains Water: mains Sewerage: mains Heating: mains gas

Broadband: vendor unaware

Mobile Signal Coverage Blackspot: No

Parking: Allocated parking space/ communal parking