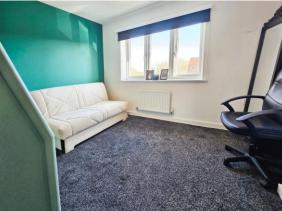

## Downstairs wc

Low level wc, wash hand basin, laminate flooring, part tiling to walls.

Lounge 12'00ft x 9'11ft max (3.65m x 2.74m)

Double glazed window to front, double radiator, laminate flooring, television point.