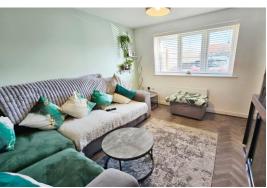

## Downstairs wc

Low level wc, wash hand basin, laminate flooring, part tiling to walls.

Lounge 12'00ft x 9'11ft max (3.65m x 2.74m)

Double glazed window to front, double radiator, laminate flooring, television point.