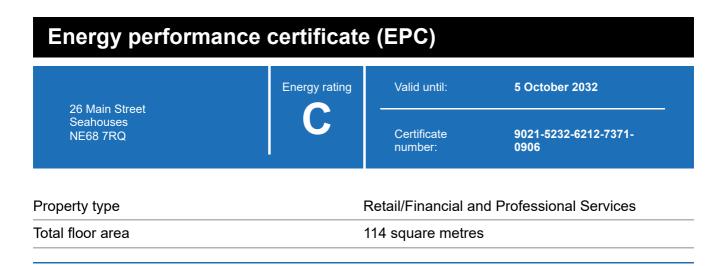

#### **Energy rating and score**

This property's energy rating is C.

Properties get a rating from A+ (best) to G (worst) and a score.

The better the rating and score, the lower your property's carbon emissions are likely to be.