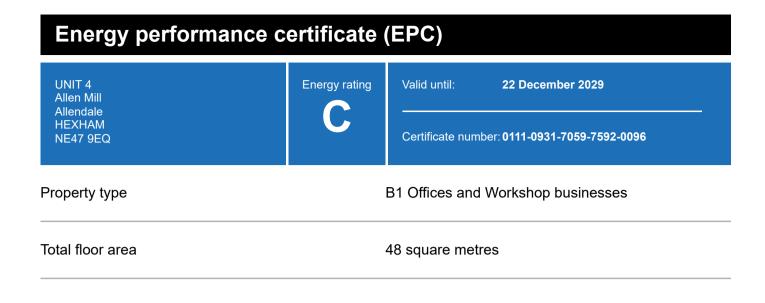

# **Energy rating and score**

This property's current energy rating is C.

Properties get a rating from A+ (best) to G (worst) and a score.

The better the rating and score, the lower your property's carbon emissions are likely to be.