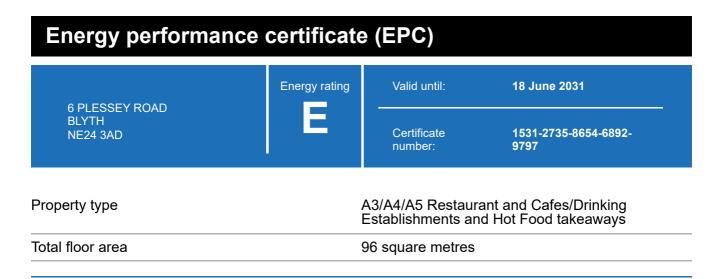

### **Energy rating and score**

This property's energy rating is E.

Properties get a rating from A+ (best) to G (worst) and a score.

The better the rating and score, the lower your property's carbon emissions are likely to be.