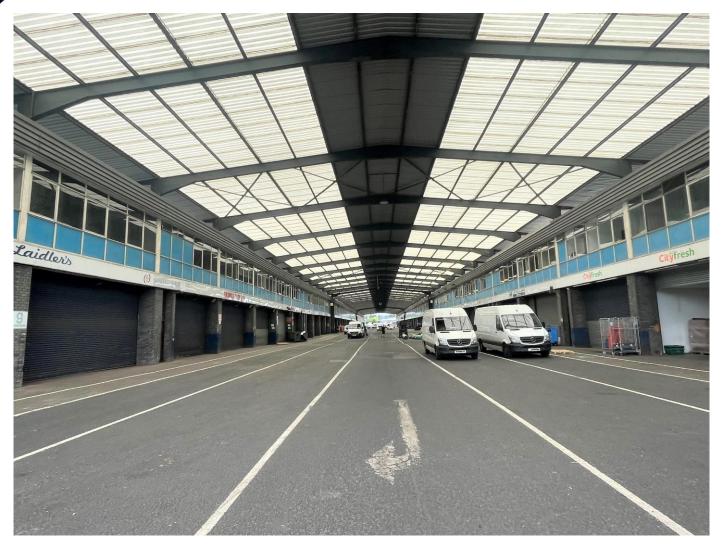

# North East Fruit & Vegetable Market Team Valley Trading Estate, Gateshead NE11 0QY

- Warehouse Units
- Single Units 100 sq. m. (1,076 sq. ft.)
- Double Units 200 sq. m. (2,153 sq. ft.)
- 24 Hour Security & Free Parking
- Large Electric Roller Shutters
- Service Charge Payable
- New Flexible lease available
- Suitable for a Variety of Uses
- Triple Unit 300 sq. m. (Coming Soon)

#### Location

Team Valley Wholesale Fruit & Vegetable Market lies off Earls way on the eastern side of the estate.

Team Valley Trading Estate is approximately 5 miles south of the Newcastle/Gateshead conurbation. It has direct access onto the A1. Team Valley is widely recognised as the premier business location for production/warehouse facilities in the North East.

#### The Premises

The subject unit is a single storey terraced warehouse unit of steel framed construction. Internally there is warehouse space served by a large electric shutters.