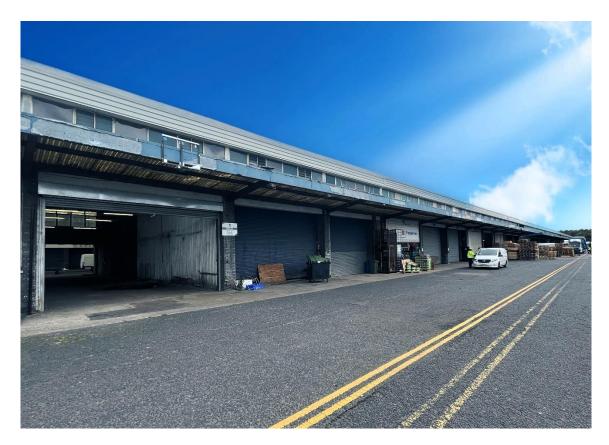

# North East Fruit & Vegetable Market Team Valley Trading Estate, Gateshead NE11 0QY

- Warehouse Units
- Single Units 100 sq. m. (1,076 sq. ft.)
- Double Units 200 sq. m. (2,153 sq. ft.)
- 24 Hour Security & Free Parking
- Large Electric Roller Shutters
- Service Charge Payable
- New Flexible lease available
- Suitable for a Variety of Uses
- Triple Unit 300 sq. m. (Coming Soon)

#### The Premises

The subject unit is a single storey terraced warehouse unit of steel framed construction. Internally there is warehouse space served by a large electric shutters.