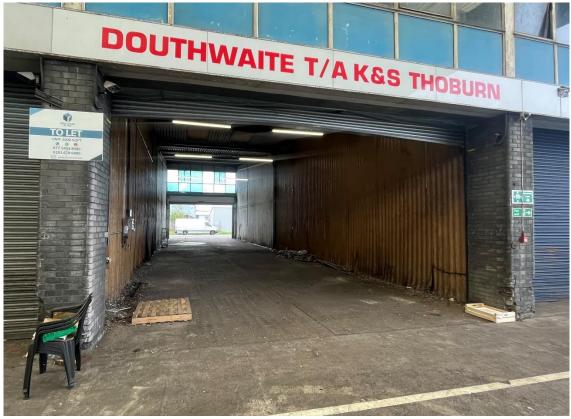

#### The Premises

The subject unit is a single storey terraced warehouse unit of steel framed construction. Internally there is warehouse space served by a large electric shutters.