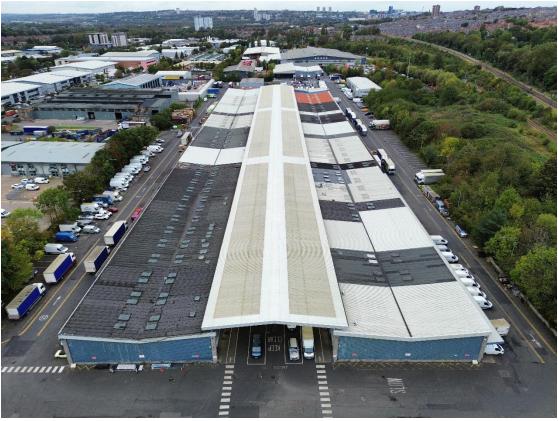

#### Location

Team Valley Wholesale Fruit & Vegetable Market lies off Earls way on the eastern side of the estate.

Team Valley Trading Estate is approximately 5 miles south of the Newcastle/Gateshead conurbation. It has direct access onto the A1. Team Valley is widely recognised as the premier business location for production/warehouse facilities in the North East.

#### The Premises

The subject unit is a single storey terraced warehouse unit of steel framed construction. Internally there is warehouse space served by a large electric shutters.