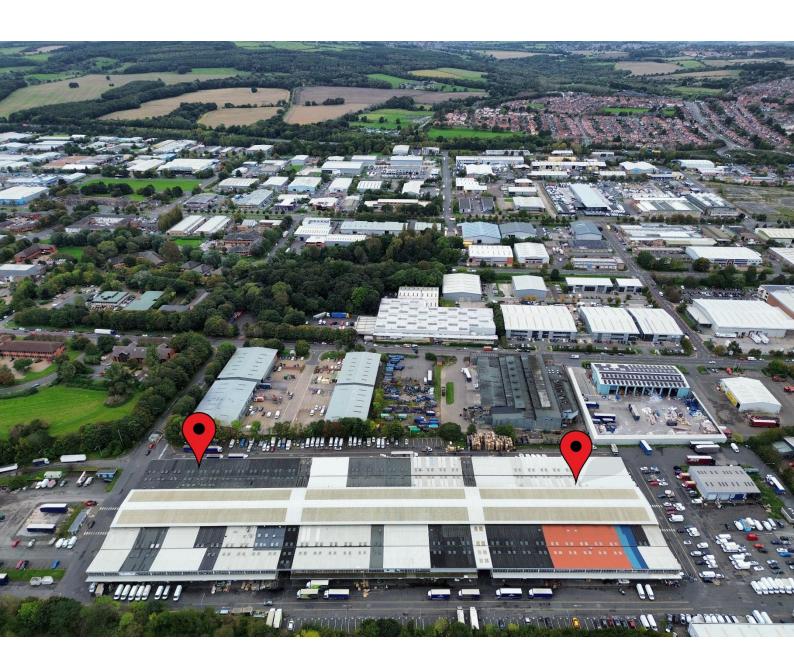

#### Location

Team Valley Wholesale Fruit & Vegetable Market lies off Earls way on the eastern side of the estate.

Team Valley Trading Estate is approximately 5 miles south of the Newcastle/Gateshead conurbation. It has direct access onto the A1. Team Valley is widely recognised as the premier business location for production/warehouse facilities in the North East.