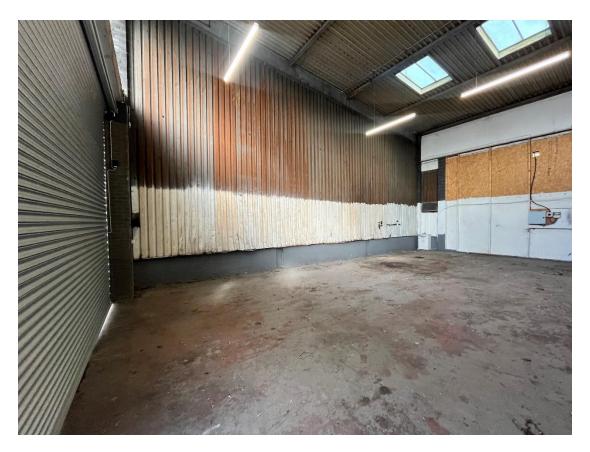

#### The Premises

The subject unit is a single storey terraced warehouse unit of steel framed construction. Internally there is warehouse space served by a large electric shutters.

#### Floor Area

1,076 sq. ft. (100 sq. m.) Single Unit 2,153 sq. ft. (200 sq. m.) Double Unit

#### **Services**

The unit benefits from all mains services and lighting is provided by fluorescent strips, there is no fixed means of heating.