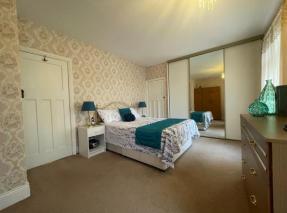

#### Bedroom One 15'1 x 11'10 (4.60m x 3.61m)

Two double glazed windows to front, two radiators, fitted wardrobes, built in cupboard, television point.

#### Bedroom Two 15'1 x 11'10 (4.60m x 3.61m)

Double glazed window to rear, double radiator, fitted wardrobes.