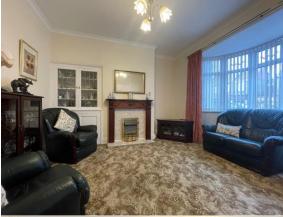

#### Lounge 14'6 x 11'6 (4.42m x 3.51m)

Double glazed bay window to front, double radiator, fire surround with electric fire inset and hearth, television point, coving to ceiling.