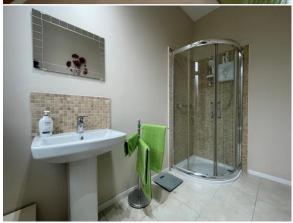

#### Bathroom/Wc 8'7 x 5'1 (2.62m x 1.55m)

Three-piece white suite comprising of; shower cubicle (electric shower), low level wc, double glazed window to rear, heated towel rail, part tiling to walls, tiled flooring.