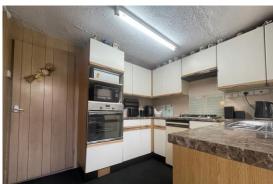

#### Kitchen 9'2 x 8'8 (2.79m x 2.64m)

Double glazed window to rear, fitted with a range of wall, floor and drawer units with co-ordinating work top surfaces, twin circular stainless steel sink unit, tiled splash backs, built in electric fan assisted oven, gas hob, space for fridge, plumbed for washing machine, double glazed door to rear.