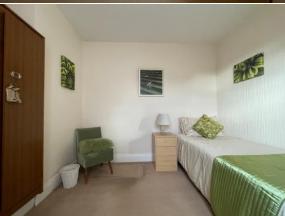

#### Bedroom One 15'1 x 11'10 (4.60m x 3.61m)

Two double glazed windows to front, two radiators, fitted wardrobes, built in cupboard, television point.

#### Bedroom Two 15'1 x 11'10 (4.60m x 3.61m)

Double glazed window to rear, double radiator, fitted wardrobes.