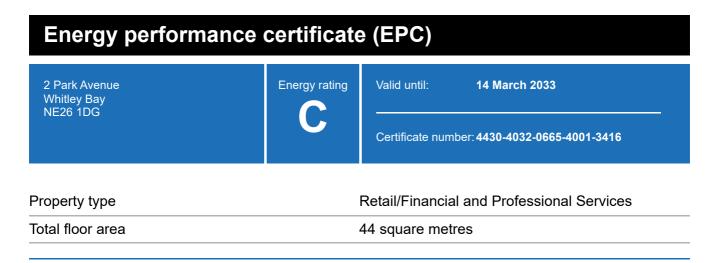

## **Energy rating and score**

This property's energy rating is C.

Properties get a rating from A+ (best) to G (worst) and a score.

The better the rating and score, the lower your property's carbon emissions are likely to be.