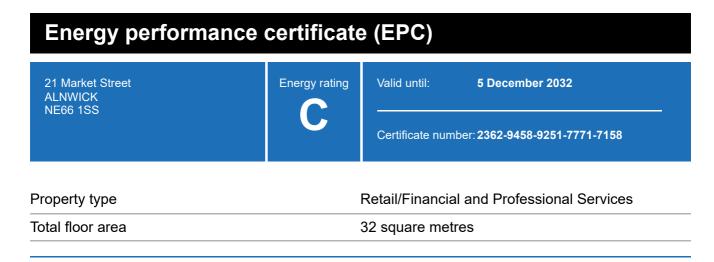

## **Energy rating and score**

This property's energy rating is C.

Properties get a rating from A+ (best) to G (worst) and a score.

The better the rating and score, the lower your property's carbon emissions are likely to be.