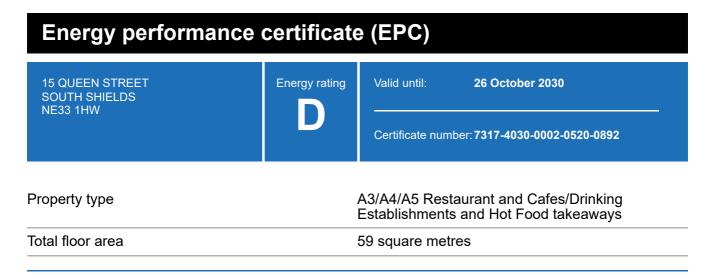

## **Energy rating and score**

This property's energy rating is D.

Properties get a rating from A+ (best) to G (worst) and a score.

The better the rating and score, the lower your property's carbon emissions are likely to be.