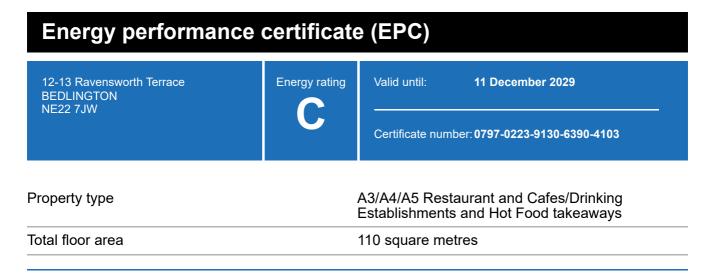

## **Energy rating and score**

This property's energy rating is C.

Properties get a rating from A+ (best) to G (worst) and a score.

The better the rating and score, the lower your property's carbon emissions are likely to be.