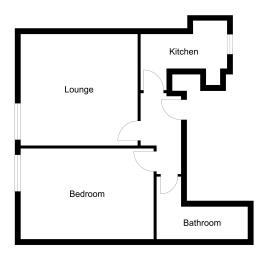

### Alnwick, Northumberland NE66 1HH

Centrally located in Alnwick, this first floor flat is in a super location on Fenkle Street and convenient for the bus station and shops in this historic town. The accommodation comprises; one bedroom, a lounge, kitchen and bathroom. The windows for the lounge and bedroom have attractive street views and they are both spacious rooms. Entrance to the building is off the street with a secure pin code entry gate, and a communal staircase leads to the other four flats in the building. There is no upper chain, and although it can only be used as a private dwelling (no holiday lets) it may particularly suit a buy to let landlord.

#### HALL

Laminate flooring | Electric storage heater

#### LOUNGE 12'10 x 12'2 ( 3.91m x 3.71m)

Sash window to front | Electric storage heater | Laminate flooring

#### BEDROOM 14'7 x 8'10 (4.45m x 2.69m)

Sash window to front | Cupboard housing the hot water tank | Laminate flooring

#### **BATHROOM**

Bath | Pedestal wash hand basin | W.C. | Part tiled walls | Vanity light | Extractor fan | Electric storage heater | Laminate flooring

#### KITCHEN 9'6 x 5'2 (2.90m x 1.57m)

Window to rear | Fitted units | Sink | Space for washing machine | Space for under counter fridge | Space for electric cooker | Electric storage heater | Part tiled walls | Extractor fan