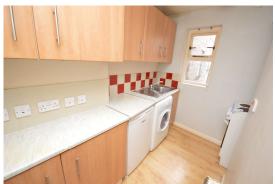

#### KITCHEN 9'6 x 5'2 (2.90m x 1.57m)

Window to rear | Fitted units | Sink | Space for washing machine | Space for under counter fridge | Space for electric cooker | Electric storage heater | Part tiled walls | Extractor fan