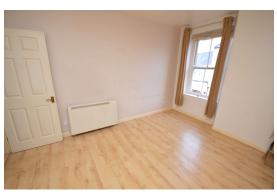

#### BEDROOM 14'7 x 8'10 (4.45m x 2.69m)

Sash window to front | Cupboard housing the hot water tank | Laminate flooring