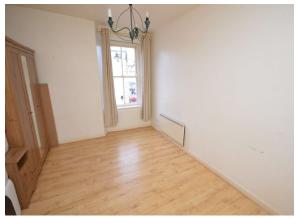

#### LOUNGE 12'10 x 12'2 ( 3.91m x 3.71m)

Sash window to front | Electric storage heater | Laminate flooring

#### BEDROOM 14'7 x 8'10 (4.45m x 2.69m)

Sash window to front | Cupboard housing the hot water tank | Laminate flooring