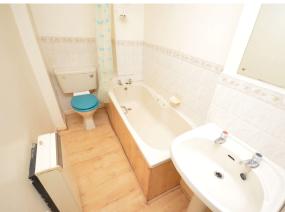

#### **BATHROOM**

Bath | Pedestal wash hand basin | W.C. | Part tiled walls | Vanity light | Extractor fan | Electric storage heater | Laminate flooring