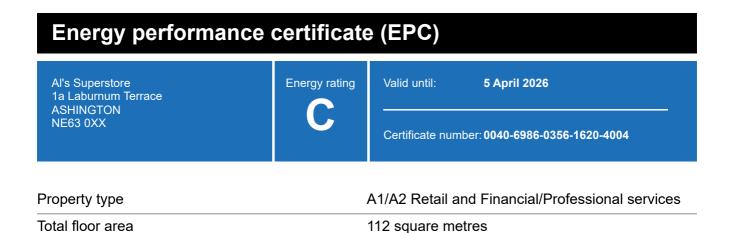

### **Energy rating and score**

This property's current energy rating is C.

Under 0 A+

Net zero CO2

0-25 A

26-50 B

51-75 C 69 C

76-100 D

101-125 E

126-150 F

Over 150 G

Properties get a rating from A+ (best) to G (worst) and a score.

The better the rating and score, the lower your property's carbon emissions are likely to be.