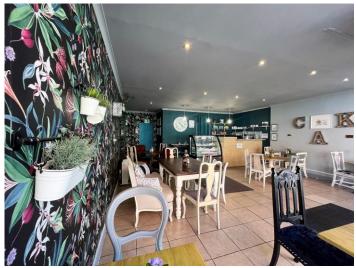

#### **The Premises**

The business occupies the ground floor and basement of a mid-terraced property. It is double fronted and has a recessed entrance. The business is briefly set up with customer seating area for circa 22 covers to the front, fully equipped kitchen and preparation area to the rear and customer w/c facilities off the seating area. There is a large basement area which is currently used for storage.

#### The Business

Blue Bramble Teahouse & Yellow Bird Teas has traded from this location since 2018 although a similar business has traded from here for many years, it is therefore well known with a good customer base. The business offers a good selection of freshly homemade cakes, sandwiches and savory produce as well as a large selection of the finest loose tea and locally sourced coffee. Customers can also purchase loose Tea leaves via the Yellow Birds Teas website.