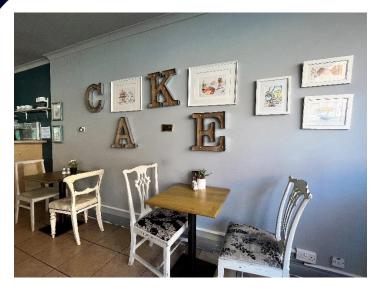

#### **The Premises**

The business occupies the ground floor and basement of a mid-terraced property. It is double fronted and has a recessed entrance. The business is briefly set up with customer seating area for circa 22 covers to the front, fully equipped kitchen and preparation area to the rear and customer w/c facilities off the seating area. There is a large basement area which is currently used for storage.

#### The Business

Blue Bramble Teahouse & Yellow Bird Teas has traded from this location since 2018 although a similar business has traded from here for many years, it is therefore well known with a good customer base. The business offers a good selection of freshly homemade cakes, sandwiches and savory produce as well as a large selection of the finest loose tea and locally sourced coffee. Customers can also purchase loose Tea leaves via the Yellow Birds Teas website.