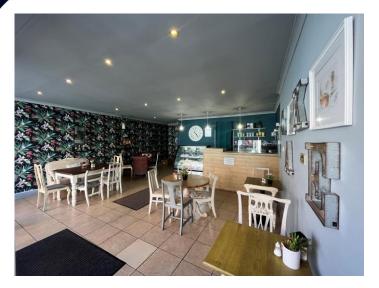

#### **The Premises**

The business occupies the ground floor and basement of a mid-terraced property. It is double fronted and has a recessed entrance. The business is briefly set up with customer seating area for circa 22 covers to the front, fully equipped kitchen and preparation area to the rear and customer w/c facilities off the seating area. There is a large basement area which is currently used for storage.

#### The Business

Blue Bramble Teahouse & Yellow Bird Teas has traded from this location since 2018 although a similar business has traded from here for many years, it is therefore well known with a good customer base. The business offers a good selection of freshly homemade cakes, sandwiches and savory produce as well as a large selection of the finest loose tea and locally sourced coffee. Customers can also purchase loose Tea leaves via the Yellow Birds Teas website.