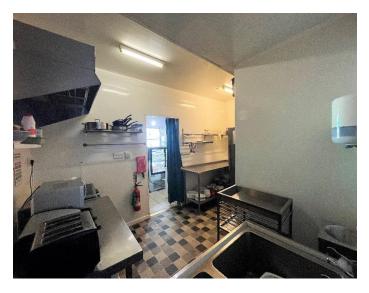

#### **The Premises**

The business occupies the ground floor and basement of a mid-terraced property. It is double fronted and has a recessed entrance. The business is briefly set up with customer seating area for circa 22 covers to the front, fully equipped kitchen and preparation area to the rear and customer w/c facilities off the seating area. There is a large basement area which is currently used for storage.