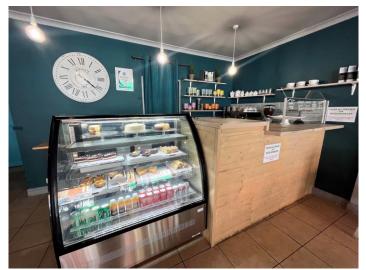

#### **The Premises**

The business occupies the ground floor and basement of a mid-terraced property. It is double fronted and has a recessed entrance. The business is briefly set up with customer seating area for circa 22 covers to the front, fully equipped kitchen and preparation area to the rear and customer w/c facilities off the seating area. There is a large basement area which is currently used for storage.

#### The Business

Blue Bramble Teahouse & Yellow Bird Teas has traded from this location since 2018 although a similar business has traded from here for many years, it is therefore well known with a good customer base. The business offers a good selection of freshly homemade cakes, sandwiches and savory produce as well as a large selection of the finest loose tea and locally sourced coffee. Customers can also purchase loose Tea leaves via the Yellow Birds Teas website.