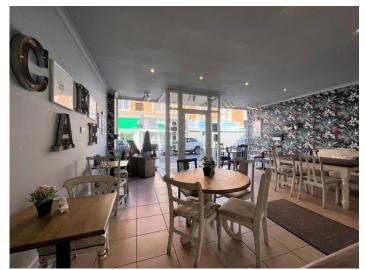

#### **The Premises**

The business occupies the ground floor and basement of a mid-terraced property. It is double fronted and has a recessed entrance. The business is briefly set up with customer seating area for circa 22 covers to the front, fully equipped kitchen and preparation area to the rear and customer w/c facilities off the seating area. There is a large basement area which is currently used for storage.