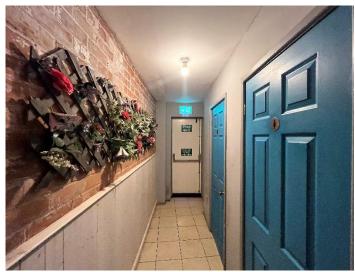

#### **The Premises**

The business occupies the ground floor and basement of a mid-terraced property. It is double fronted and has a recessed entrance. The business is briefly set up with customer seating area for circa 22 covers to the front, fully equipped kitchen and preparation area to the rear and customer w/c facilities off the seating area. There is a large basement area which is currently used for storage.