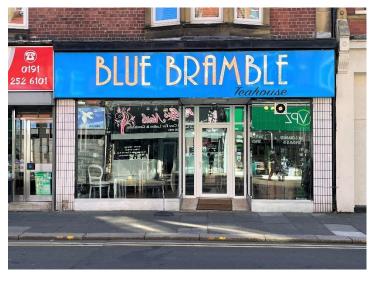

### **Blue Bramble Teahouse**

251 – 253 Whitley Road, Whitley Bay NE26 2SY

- High Levels of Passing Trade
- Rent £10,800 per annum
- Ground & Basement Levels
- Huge Scope to Increase Trade
- Website & Social Media Pages
- Turnover circa £1,200 per week
- Circa 22 Covers
- Well Presented Unit
- Genuine Reason for Sale
- Includes Yellow Bird Teas Website

#### Location

The business is located on Whitley Road towards the town centre end of the Road, it therefore enjoys excellent footfall and passing trade. Other tenants are a mix of independent and national businesses including specialist retailers, Whitley Bay and the surrounding areas of Monkseaton, Cullercoats, and Tynemouth are densely populated and attract businesses from other parts of the region. There is a good transport system including buses and the Tyne & Wear Metro system.