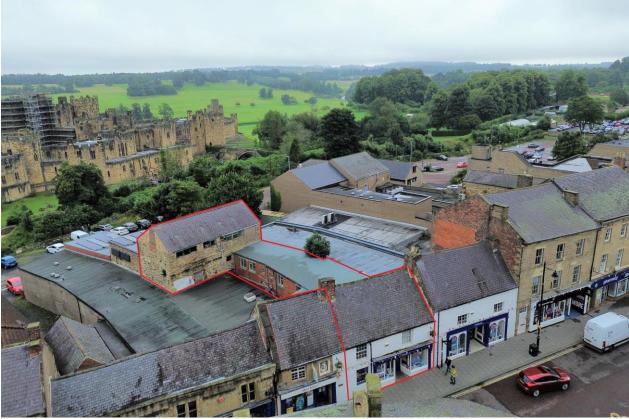

#### Location

The property is located in the historic Northumberland market town of Alnwick, Bondgate Within is a wide spacious road fronted by attractive shops. It is loved for its mixture of family run shops that have been located on the street for generation. Bondgate Within offers a real sense of history as the street is entered through the archway in Bondgate Tower, a 15th century stone three storey gatehouse. Nearby is the visitor attraction of Alnwick Castle, home of the Duke and Duchess of Northumberland, renowned for its beautiful gardens and referred to as the "Windsor of the North".

#### The Premises

We are delighted to bring to the market this fully tenanted mid terrace two/four storey property consisting ground floor retail unit, first floor retail unit/office and four storey workshop. There is huge scope to convert the workshop to two or three flats stpp giving stunning views overlooking Alnwick Castle. The property is in good condition with the Shak recently having a new high spec insulated flat roof in 2023 and WH Smith unit having new roof slate / felt being renewed in 2022.