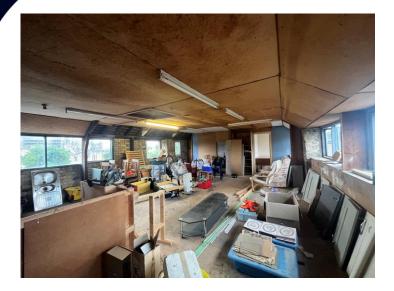

#### The Premises

We are delighted to bring to the market this fully tenanted mid terrace two/four storey property consisting ground floor retail unit, first floor retail unit/office and four storey workshop. There is huge scope to convert the workshop to two or three flats stpp giving stunning views overlooking Alnwick Castle. The property is in good condition with the Shak recently having a new high spec insulated flat roof in 2023 and WH Smith unit having new roof slate / felt being renewed in 2022.

### R C Scott Greenwell Road, Alnwick NE66 1HB

Tenant: Mr Straker

Term: 1 Year lease from December 2014 (rolling over) (IRI)

Rent: £4,000 per annum