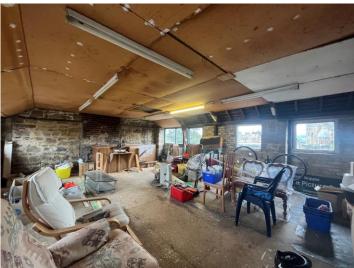

#### The Premises

We are delighted to bring to the market this fully tenanted mid terrace two/four storey property consisting ground floor retail unit, first floor retail unit/office and four storey workshop. There is huge scope to convert the workshop to two or three flats stpp giving stunning views overlooking Alnwick Castle. The property is in good condition with the Shak recently having a new high spec insulated flat roof in 2023 and WH Smith unit having new roof slate / felt being renewed in 2022.

#### Description