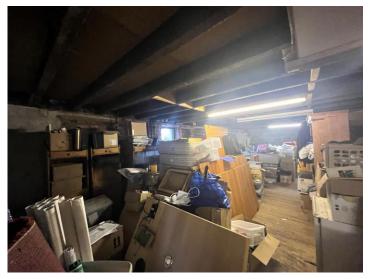

#### The Premises

We are delighted to bring to the market this fully tenanted mid terrace two/four storey property consisting ground floor retail unit, first floor retail unit/office and four storey workshop. There is huge scope to convert the workshop to two or three flats stpp giving stunning views overlooking Alnwick Castle. The property is in good condition with the Shak recently having a new high spec insulated flat roof in 2023 and WH Smith unit having new roof slate / felt being renewed in 2022.

#### Description