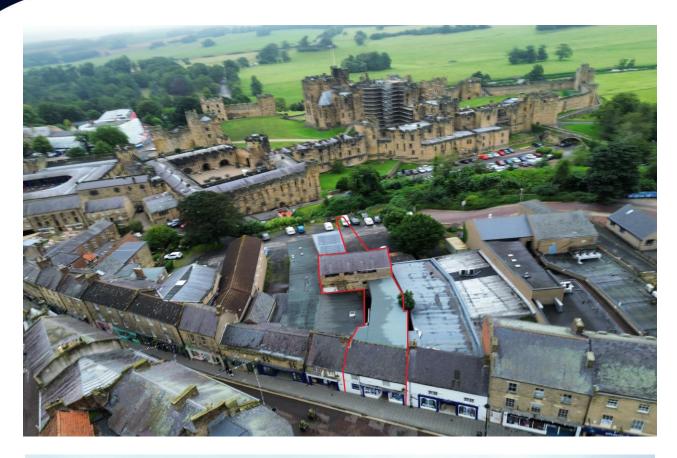

#### Location

The property is located in the historic Northumberland market town of Alnwick, Bondgate Within is a wide spacious road fronted by attractive shops. It is loved for its mixture of family run shops that have been located on the street for generation. Bondgate Within offers a real sense of history as the street is entered through the archway in Bondgate Tower, a 15th century stone three storey gatehouse. Nearby is the visitor attraction of Alnwick Castle, home of the Duke and Duchess of Northumberland, renowned for its beautiful gardens and referred to as the "Windsor of the North".

#### The Premises

We are delighted to bring to the market this fully tenanted mid terrace two/four storey property consisting ground floor retail unit, first floor retail unit/office and four storey workshop. There is huge scope to convert the workshop to two or three flats stpp giving stunning views overlooking Alnwick Castle. The property is in good condition with the Shak recently having a new high spec insulated flat roof in 2023 and WH Smith unit having new roof slate / felt being renewed in 2022.