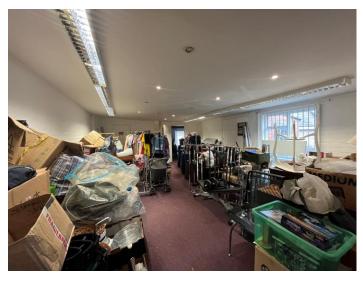

#### The Premises

We are delighted to bring to the market this fully tenanted mid terrace two/four storey property consisting ground floor retail unit, first floor retail unit/office and four storey workshop. There is huge scope to convert the workshop to two or three flats stpp giving stunning views overlooking Alnwick Castle. The property is in good condition with the Shak recently having a new high spec insulated flat roof in 2023 and WH Smith unit having new roof slate / felt being renewed in 2022.

### Shak, Greenwell Road, Alnwick NE66 1HB

Tenant: Shak (safe homes and Kindness) Term: 5 Year Lease from July 2023 (IRI)

Rent: £6,600 per annum