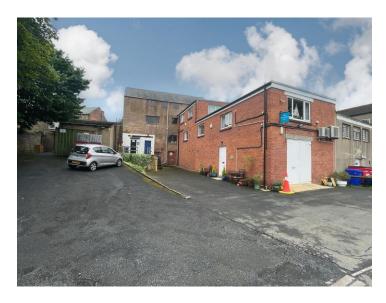

#### Location

The property is located in the historic Northumberland market town of Alnwick, Bondgate Within is a wide spacious road fronted by attractive shops. It is loved for its mixture of family run shops that have been located on the street for generation. Bondgate Within offers a real sense of history as the street is entered through the archway in Bondgate Tower, a 15th century stone three storey gatehouse. Nearby is the visitor attraction of Alnwick Castle, home of the Duke and Duchess of Northumberland, renowned for its beautiful gardens and referred to as the "Windsor of the North".

#### The Premises

We are delighted to bring to the market this fully tenanted mid terrace two/four storey property consisting ground floor retail unit, first floor retail unit/office and four storey workshop. There is huge scope to convert the workshop to two or three flats stpp giving stunning views overlooking Alnwick Castle. The property is in good condition with the Shak recently having a new high spec insulated flat roof in 2023 and WH Smith unit having new roof slate / felt being renewed in 2022.