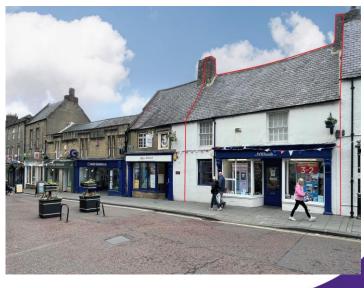

#### Location

The property is located in the historic Northumberland market town of Alnwick, Bondgate Within is a wide spacious road fronted by attractive shops. It is loved for its mixture of family run shops that have been located on the street for generation. Bondgate Within offers a real sense of history as the street is entered through the archway in Bondgate Tower, a 15th century stone three storey gatehouse. Nearby is the visitor attraction of Alnwick Castle, home of the Duke and Duchess of Northumberland, renowned for its beautiful gardens and referred to as the "Windsor of the North".

#### The Premises

We are delighted to bring to the market this fully tenanted mid terrace two/four storey property consisting ground floor retail unit, first floor retail unit/office and four storey workshop. There is huge scope to convert the workshop to two or three flats stpp giving stunning views overlooking Alnwick Castle. The property is in good condition with the Shak recently having a new high spec insulated flat roof in 2023 and WH Smith unit having new roof slate / felt being renewed in 2022.