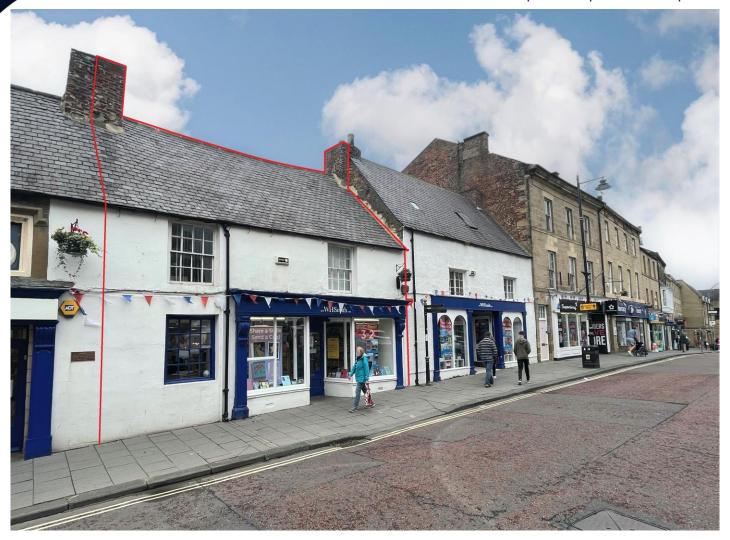

# **Mixed Use Investment**

58 Bondgate Within, Alnwick, Northumberland NE66 1JD

- Ground Floor Retail / First Floor Office / Four Storey Workshop
- Fully Tenanted with Anchor Tenant being WH Smith
- Huge Scope to Convert Workshop into Two/Three Flats stpp
- Rental Income £32,100 per annum
- Net Internal Area 4,708 sq. ft. (437 sq. m.)
- 8.03 % Yield on Asking Price
- Town Centre Location within Affluent Historic Market Town
- Excellent Footfall

#### Location

The property is located in the historic Northumberland market town of Alnwick, Bondgate Within is a wide spacious road fronted by attractive shops. It is loved for its mixture of family run shops that have been located on the street for generation. Bondgate Within offers a real sense of history as the street is entered through the archway in Bondgate Tower, a 15th century stone three storey gatehouse. Nearby is the visitor attraction of Alnwick Castle, home of the Duke and Duchess of Northumberland, renowned for its beautiful gardens and referred to as the "Windsor of the North".

#### The Premises

We are delighted to bring to the market this fully tenanted mid terrace two/four storey property consisting ground floor retail unit, first floor retail unit/office and four storey workshop. There is huge scope to convert the workshop to two or three flats stpp giving stunning views overlooking Alnwick Castle. The property is in good condition with the Shak recently having a new high spec insulated flat roof in 2023 and WH Smith unit having new roof slate / felt being renewed in 2022.