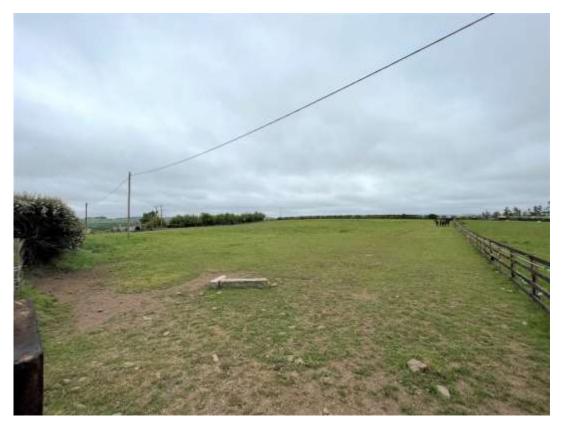

#### Description

We are delighted to offer to the market this rectangular parcel of agricultural land currently sown to grass. The land in the main is flat with boundaries provided by fencing and hedges. The land benefits from a water trough fed by mains water.

#### Site Area

2.743 acres (1.11 hectares)