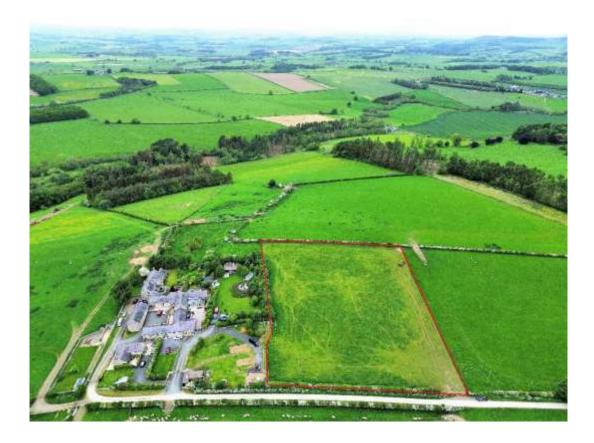

### The Paddock, Overthwarts Edlingham, Northumberland NE66 2BQ

- Agricultural Land
- 2.743 Acres (1.11 Hectares)
- Mains Water Supply
- 4.8 Miles West of Alnwick
- Suitable for Grazing of Animals

#### Location

The paddock is located in Overthwarts circa 4.8 miles West of Alnwick Town Centre.

#### Description

We are delighted to offer to the market this rectangular parcel of agricultural land currently sown to grass. The land in the main is flat with boundaries provided by fencing and hedges. The land benefits from a water trough fed by mains water.

#### Site Area

2.743 acres (1.11 hectares)