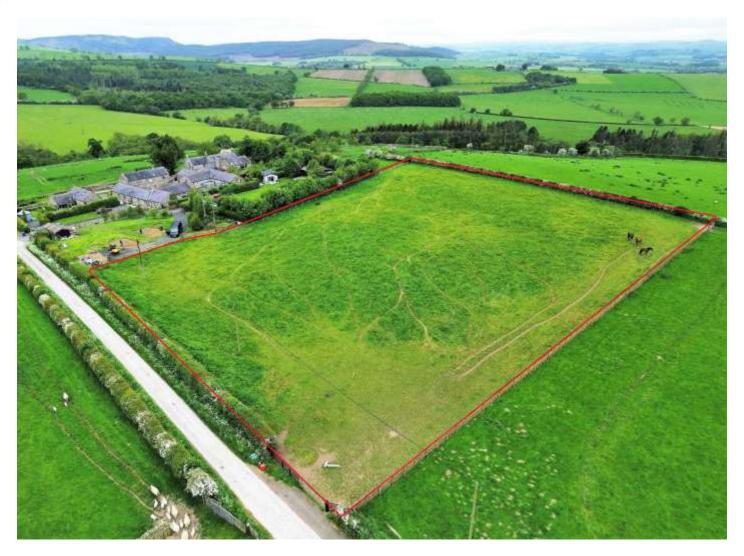

### The Paddock, Overthwarts Edlingham, Northumberland NE66 2BQ

- Agricultural Land
- 2.743 Acres (1.11 Hectares)
- Mains Water Supply
- 4.8 Miles West of Alnwick
- Suitable for Grazing of Animals

#### Location

The paddock is located in Overthwarts circa 4.8 miles West of Alnwick Town Centre.

#### Description

We are delighted to offer to the market this rectangular parcel of agricultural land currently sown to grass. The land in the main is flat with boundaries provided by fencing and hedges. The land benefits from a water trough fed by mains water.

#### Site Area

2.743 acres (1.11 hectares)