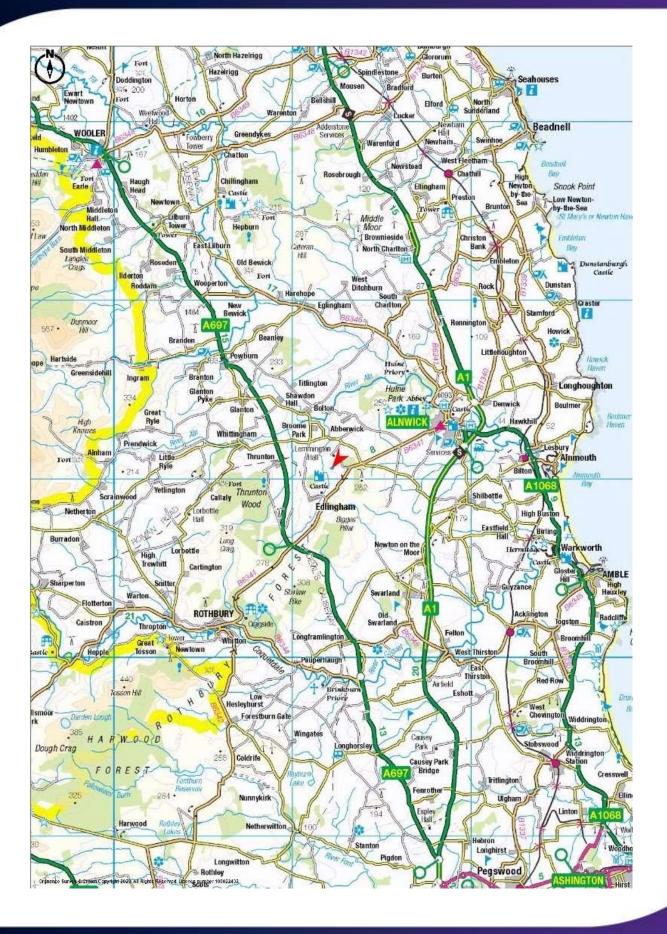

#### Location

The paddock is located in Overthwarts circa 4.8 miles West of Alnwick Town Centre.