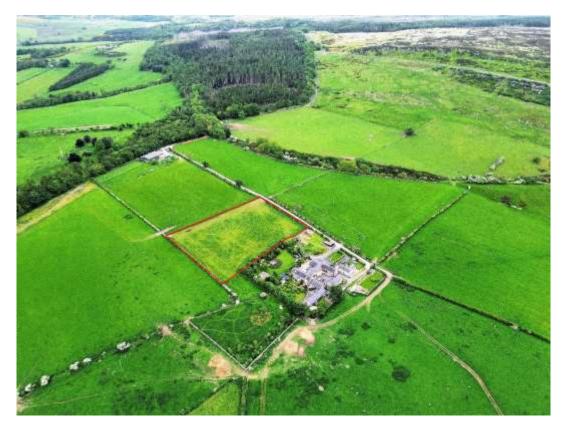

### The Paddock, Overthwarts Edlingham, Northumberland NE66 2BQ

- Agricultural Land
- 2.743 Acres (1.11 Hectares)
- Mains Water Supply
- 4.8 Miles West of Alnwick
- Suitable for Grazing of Animals

#### Location

The paddock is located in Overthwarts circa 4.8 miles West of Alnwick Town Centre.

#### Description

We are delighted to offer to the market this rectangular parcel of agricultural land currently sown to grass. The land in the main is flat with boundaries provided by fencing and hedges. The land benefits from a water trough fed by mains water.

#### Site Area

2.743 acres (1.11 hectares)