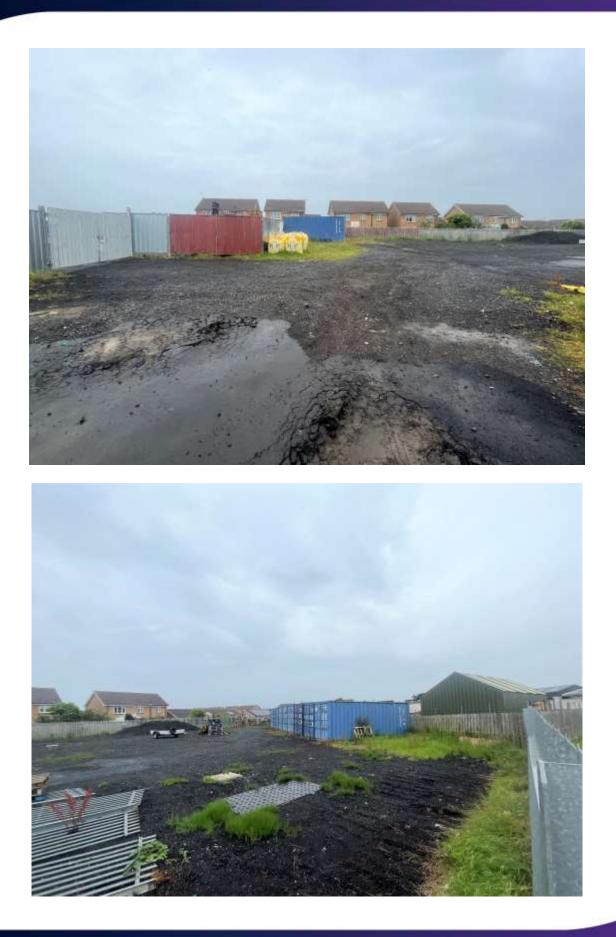

#### Description

A secure compound within Coquet Enterprise Park, different parts of the compound are available depending on your needs. It would suit a variety of uses including storage for scaffold / building companies.