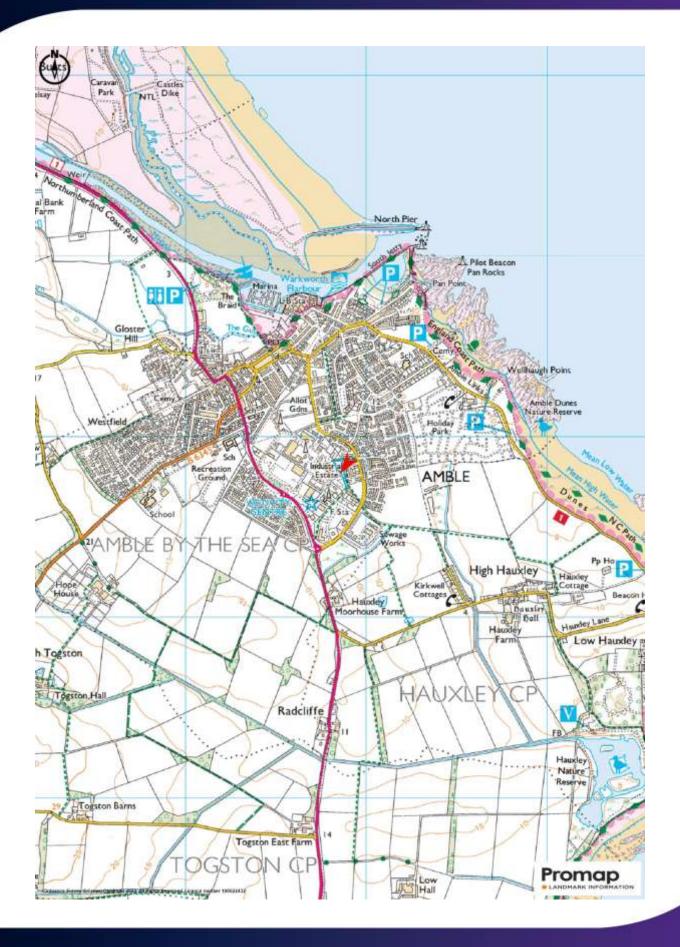

#### Location

Coquet Enterprise Park is situated within the busy Amble Industrial Estate just South of Amble town centre and readily accessed by the A1068, Alnwick To Cramlington road, which offers a convenient link with the A1.