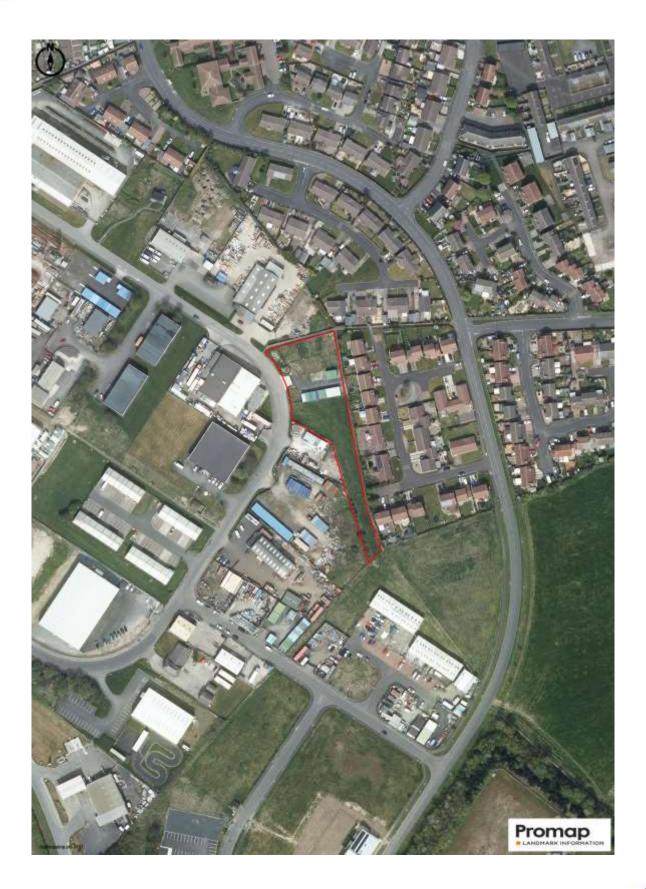

#### Location

Coquet Enterprise Park is situated within the busy Amble Industrial Estate just South of Amble town centre and readily accessed by the A1068, Alnwick To Cramlington road, which offers a convenient link with the A1.

#### Description

A secure compound within Coquet Enterprise Park, different parts of the compound are available depending on your needs. It would suit a variety of uses including storage for scaffold / building companies.