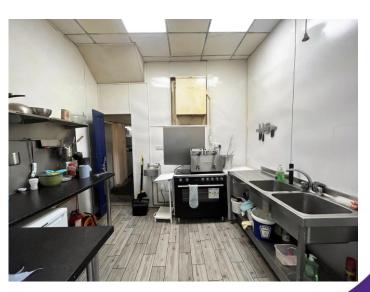

#### Description

The business is located on the ground floor of an end terrace two storey property.

The floor area is 81.9 sq. m. (882 sq. ft.) consisting service area, seating area, kitchen, store and W/C facilities.

The unit is fully equipped for the trade including 4 pan Florigo frying range, electric pizza oven, buffalo twin fryer, 6 hob electric oven, buffalo hot plate, fridge/freezers plus much more.

Our client has ceased trading in the unit and moved the burger business back into his other business (Smiths Chippy).