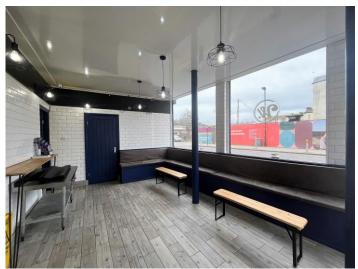

#### Description

The business is located on the ground floor of an end terrace two storey property.

The floor area is 81.9 sq. m. (882 sq. ft.) consisting service area, seating area, kitchen, store and W/C facilities.

The unit is fully equipped for the trade including 4 pan Florigo frying range, electric pizza oven, buffalo twin fryer, 6 hob electric oven, buffalo hot plate, fridge/freezers plus much more.

Our client has ceased trading in the unit and moved the burger business back into his other business (Smiths Chippy).