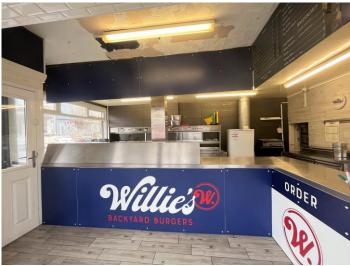

#### Description

The business is located on the ground floor of an end terrace two storey property.

The floor area is 81.9 sq. m. (882 sq. ft.) consisting service area, seating area, kitchen, store and W/C facilities.

The unit is fully equipped for the trade including 4 pan Florigo frying range, electric pizza oven, buffalo twin fryer, 6 hob electric oven, buffalo hot plate, fridge/freezers plus much more.

Our client has ceased trading in the unit and moved the burger business back into his other business (Smiths Chippy).