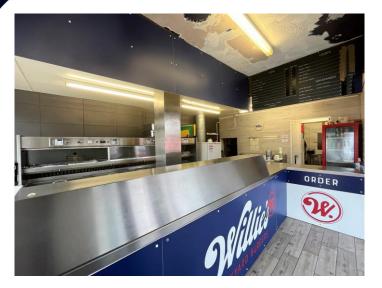

#### Description

The business is located on the ground floor of an end terrace two storey property.

The floor area is 81.9 sq. m. (882 sq. ft.) consisting service area, seating area, kitchen, store and W/C facilities.

The unit is fully equipped for the trade including 4 pan Florigo frying range, electric pizza oven, buffalo twin fryer, 6 hob electric oven, buffalo hot plate, fridge/freezers plus much more.

Our client has ceased trading in the unit and moved the burger business back into his other business (Smiths Chippy).