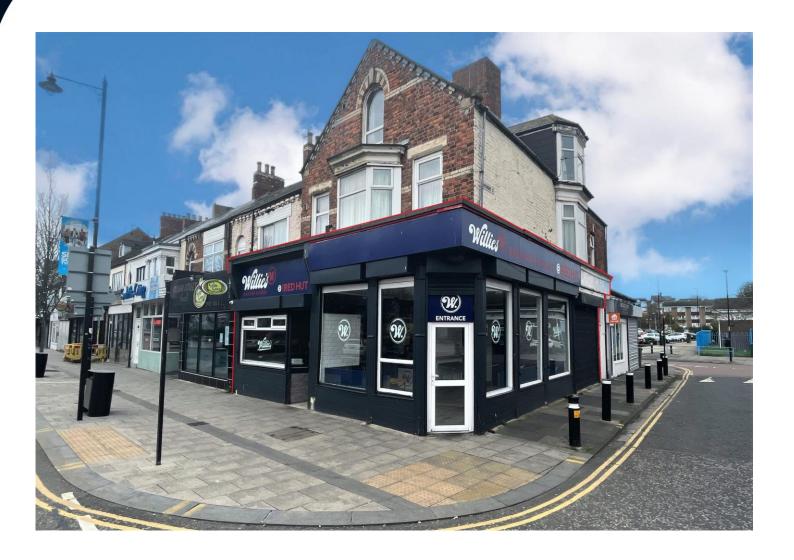

### Willie's Backyard Burgers

100-102 Ocean Road, South Shields NE33 2JF

- Takeaway / Restaurant
- Prominent Corner Position
- Suitable for a Variety of Cuisines
- Alcohol Licence

- Floor Area 81.9 sq. m. (882 sq. ft.)
- Fully Equipped for the Trade
- Rent £14,000 per annum
- 7 Year Lease from June 2022

#### Location

The business is situated within easy walking distance of the seafront and South Shields town centre on Ocean Road one of the main roads running out of the town centre. South Shields is easily found, being approximately 7 miles due north of Sunderland.

#### Description

The business is located on the ground floor of an end terrace two storey property.

The floor area is 81.9 sq. m. (882 sq. ft.) consisting service area, seating area, kitchen, store and W/C facilities.