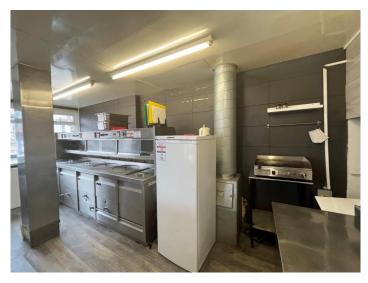

#### Description

The business is located on the ground floor of an end terrace two storey property.

The floor area is 81.9 sq. m. (882 sq. ft.) consisting service area, seating area, kitchen, store and W/C facilities.

The unit is fully equipped for the trade including 4 pan Florigo frying range, electric pizza oven, buffalo twin fryer, 6 hob electric oven, buffalo hot plate, fridge/freezers plus much more.

Our client has ceased trading in the unit and moved the burger business back into his other business (Smiths Chippy).