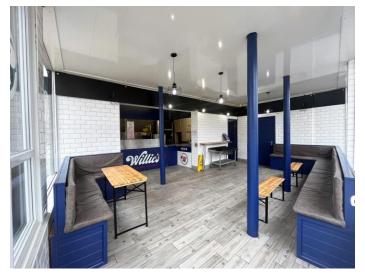

#### Description

The business is located on the ground floor of an end terrace two storey property.

The floor area is 81.9 sq. m. (882 sq. ft.) consisting service area, seating area, kitchen, store and W/C facilities.