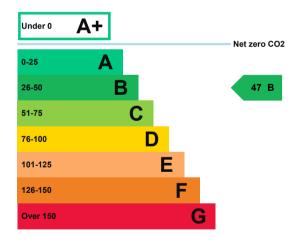

# **Energy efficiency rating for this property**

This property's current energy rating is B.

Properties are given a rating from A+ (most efficient) to G (least efficient).

Properties are also given a score. The larger the number, the more carbon dioxide (CO2) your property is likely to emit.

## How this property compares to others

Properties similar to this one could have ratings:

If newly built

23 A

If typical of the existing stock

68 C