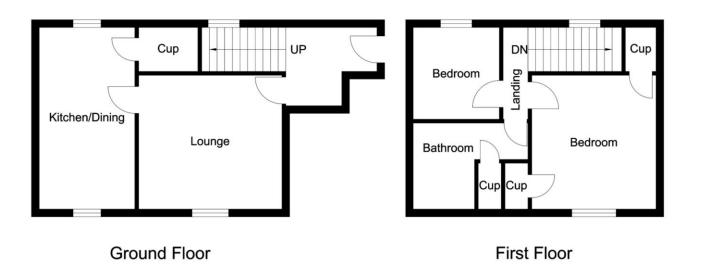

The property is accessed via a lobby and staircase leading to the flat on the first floor landing. The bright and spacious flat comprises a solid wood entrance door with hall and staircase leading to the upper floor and lit by a large rear window; lounge with window to the front and feature round window onto the hall; dining kitchen with dual aspect windows. To the upper floor there are two bedrooms and a bathroom. The property benefits from gas central heating and an allocated numbered parking space to the rear

#### **Reception Hall:**

Staircase leading to upper floor; large window to the rear elevation.

#### Lounge: 12'9(3.89m) x 11'9(3.58m)

An abundance of natural light from the large window to the front elevation; ceiling coving; radiator. Dining Kitchen: 18'0(5.49m) x 8'6(2.59m) With dual aspect windows this bright and spacious room has a good range of floor and wall cabinets; contrasting work surfaces; stainless steel one and half bowl sink unit and drainer with mixer tap over; gas hob with extractor above; large walk-in shelved cupboard; broom cupboard; central heating boiler; radiator.

Upper Floor Landing.

Bedroom: 7'9(2.36m) x 8'2(2.48m) Situated to the rear elevation; radiator.

## Bedroom: 11'0(3.35m) x 10'2(3.10m)

With a beamed ceiling, this double bedroom is situated to the front elevation; two storage cupboards; radiator.

#### Bathroom:

Comprising of walk-in shower enclosure; hand basin with illuminated mirror above; WC; chrome wall-mounted towel rail/radiator; cupboard housing tumble drier; plumbing for washing machine. Externally: