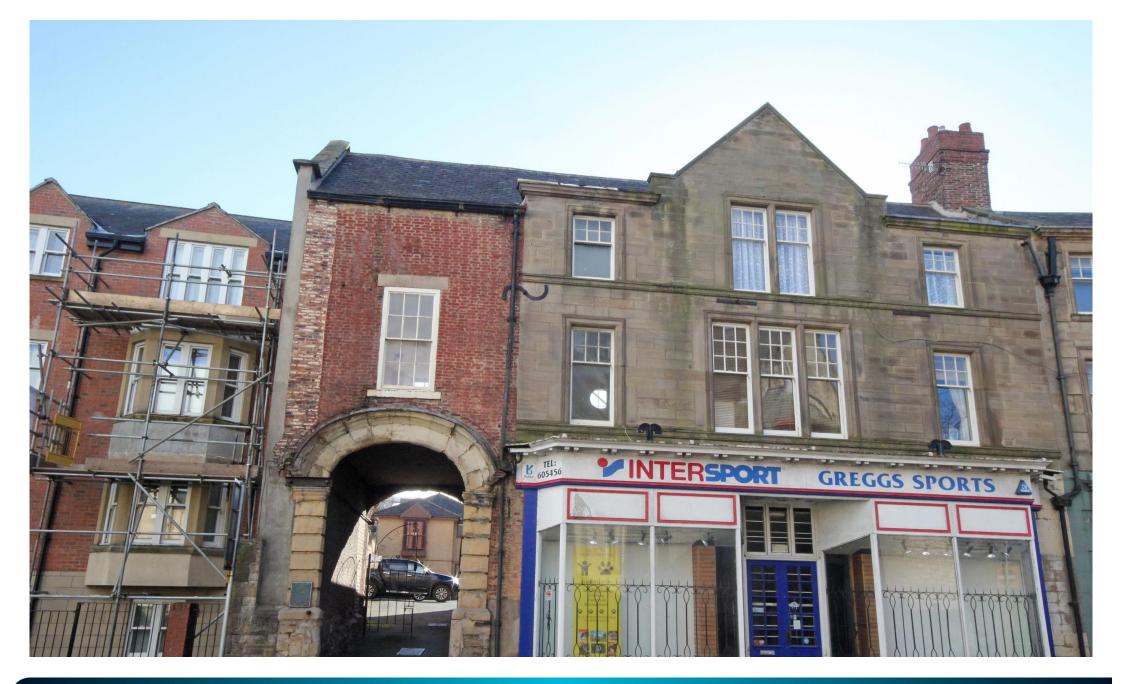

# £ 125,000

Offered for sale with no forward chain this two bedroom first floor maisonette which is situated in the centre of Hexham with access to all local amenities; rail and bus station; Hexham Abbey and Sele Park are close by.

The property is accessed via a lobby and staircase leading to the flat on the first floor landing. The bright and spacious flat comprises a solid wood entrance door with hall and staircase leading to the upper floor and lit by a large rear window; lounge with window to the front and feature round window onto the hall; dining kitchen with dual aspect windows. To the upper floor there are two bedrooms and a bathroom. The property benefits from gas central heating and an allocated numbered parking space to the rear