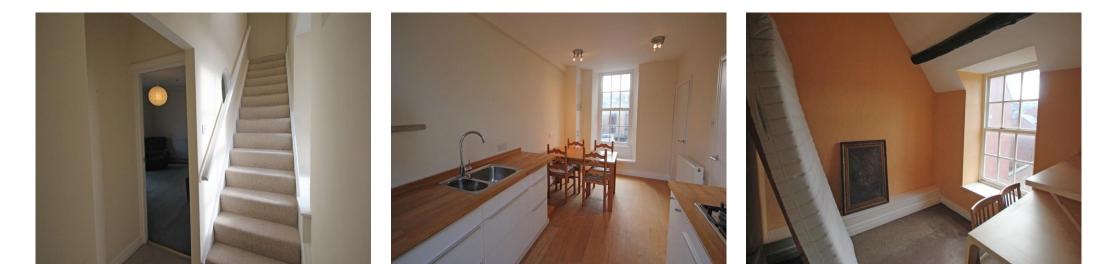

The property is accessed via a lobby and staircase leading to the flat on the first floor landing. The bright and spacious flat comprises a solid wood entrance door with hall and staircase leading to the upper floor and lit by a large rear window; lounge with window to the front and feature round window onto the hall; dining kitchen with dual aspect windows. To the upper floor there are two bedrooms and a bathroom. The property benefits from gas central heating and an allocated numbered parking space to the rear

#### **Reception Hall:**

Staircase leading to upper floor; large window to the rear elevation.

#### Lounge: 12'9(3.89m) x 11'9(3.58m)

An abundance of natural light from the large window to the front elevation; ceiling coving; radiator. Dining Kitchen: 18'0(5.49m) x 8'6(2.59m) With dual aspect windows this bright and spacious room has a good range of floor and wall cabinets; contrasting work surfaces; stainless steel one and half bowl sink unit and drainer with mixer tap over; gas hob with extractor above; large walk-in shelved cupboard; broom cupboard; central heating boiler; radiator.