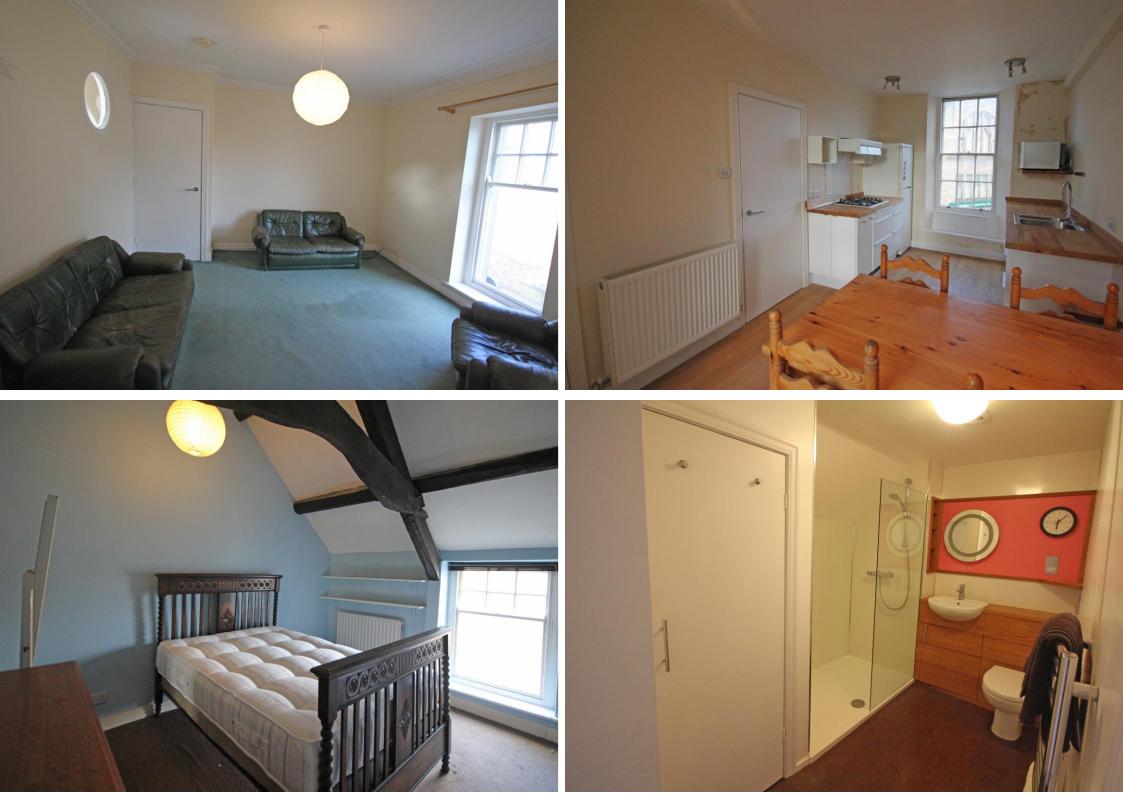

#### Lounge: 12'9(3.89m) x 11'9(3.58m)

An abundance of natural light from the large window to the front elevation; ceiling coving; radiator. Dining Kitchen: 18'0(5.49m) x 8'6(2.59m) With dual aspect windows this bright and spacious room has a good range of floor and wall cabinets; contrasting work surfaces; stainless steel one and half bowl sink unit and drainer with mixer tap over; gas hob with extractor above; large walk-in shelved cupboard; broom cupboard; central heating boiler; radiator.

Upper Floor Landing.

Bedroom: 7'9(2.36m) x 8'2(2.48m) Situated to the rear elevation; radiator.

## Bedroom: 11'0(3.35m) x 10'2(3.10m)

With a beamed ceiling, this double bedroom is situated to the front elevation; two storage cupboards; radiator.

#### Bathroom:

Comprising of walk-in shower enclosure; hand basin with illuminated mirror above; WC; chrome wall-mounted towel rail/radiator; cupboard housing tumble drier; plumbing for washing machine. Externally: