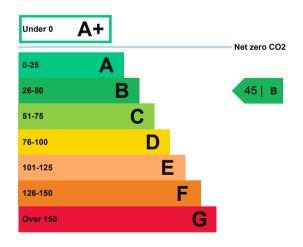

# Energy efficiency rating for this property

This property's current energy rating is B.

Properties are given a rating from A+ (most efficient) to G (least efficient).

Properties are also given a score. The larger the number, the more carbon dioxide (CO2) your property is likely to emit.

## How this property compares to others

Properties similar to this one could have ratings:

If newly built

24 | A

If typical of the existing stock

64 | C