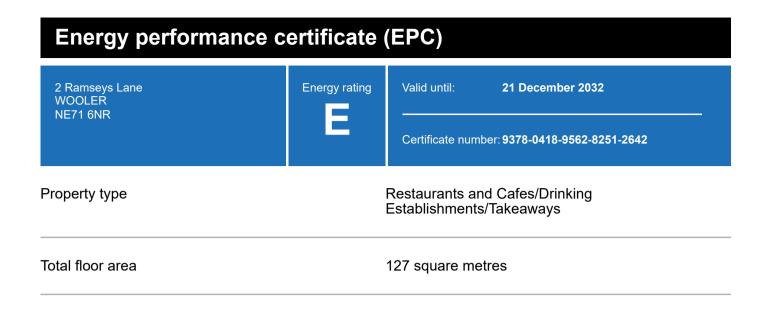

# **Energy efficiency rating for this property**

This property's current energy rating is E.

Properties are given a rating from A+ (most efficient) to G (least efficient).

Properties are also given a score. The larger the number, the more carbon dioxide (CO2) your property is likely to emit.