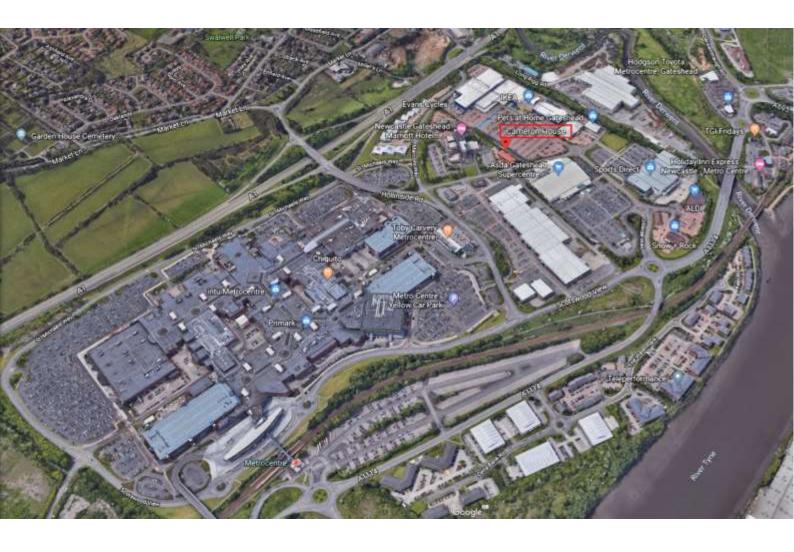

#### Location

Cameron House is situated between The Marriott Hotel and Ikea/Pets at Home adjacent Metro retail park. The intu Metrocentre is within 2 minutes walking distance. The A1 Western Bypass and the public transport links serving the into Metrocentre together mean the offices benefit from excellent communication links.