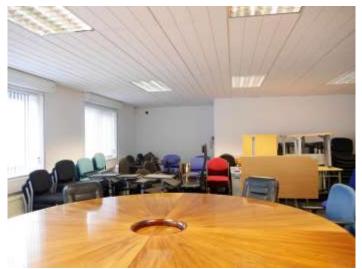

#### Description

The office suites are located within Cameron House a detached two storey office block. To the front there is a fully glazed double height reception which provides access to both levels. Located on the ground floor the suites are self-contained and have carpeted floor, suspended ceiling with receded category II lighting, double glazed windows, gas central heating from independent boilers, perimeter trunking, communal kitchen, w/c facilitates and designated parking.