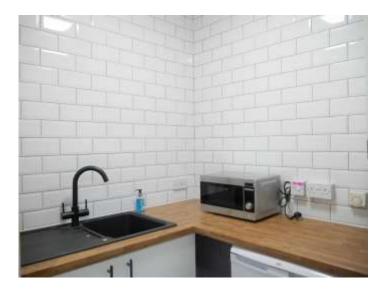

#### Description

The office suites are located within Cameron House a detached two storey office block. To the front there is a fully glazed double height reception which provides access to both levels. Located on the ground floor the suites are self-contained and have carpeted floor, suspended ceiling with receded category II lighting, double glazed windows, gas central heating from independent boilers, perimeter trunking, communal kitchen, w/c facilitates and designated parking.