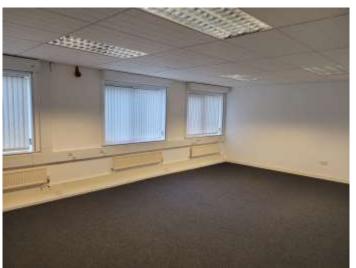

#### Description

The office suites are located within Cameron House a detached two storey office block. To the front there is a fully glazed double height reception which provides access to both levels. Located on the ground floor the suites are self-contained and have carpeted floor, suspended ceiling with receded category II lighting, double glazed windows, gas central heating from independent boilers, perimeter trunking, communal kitchen, w/c facilitates and designated parking.