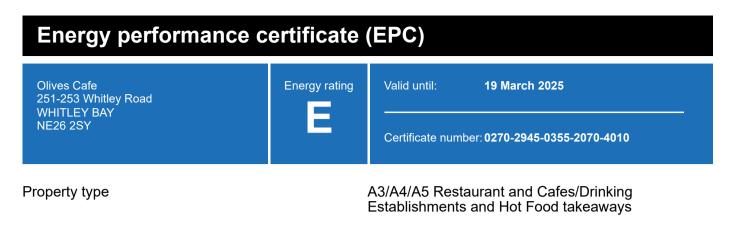

# **Energy efficiency rating for this property**

This property's current energy rating is E.

Properties are given a rating from A+ (most efficient) to G (least efficient).

Properties are also given a score. The larger the number, the more carbon dioxide (CO2) your property is likely to emit.